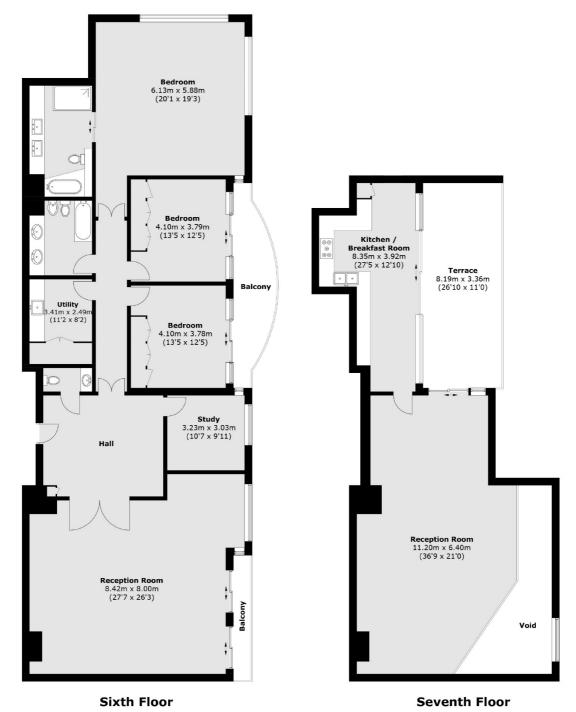

## Parkgate Road, London, SW11

Total area (approx.): 289.4 sq. m (3,115.1 sq. ft) (Excluding Void)

Balcony / Terrace area: 39.9 sq. m (429.5 sq. ft)

Energy Rating: E. We aim to make our particulars both accurate and reliable. However they are not guaranteed; nor do they form part of an offer or contract. If you require clarification on any points then please contact us, especially if you're traveling some distance to view. Please note that appliances and heating systems have not been tested and therefore no warranties can be given as to their good working order.