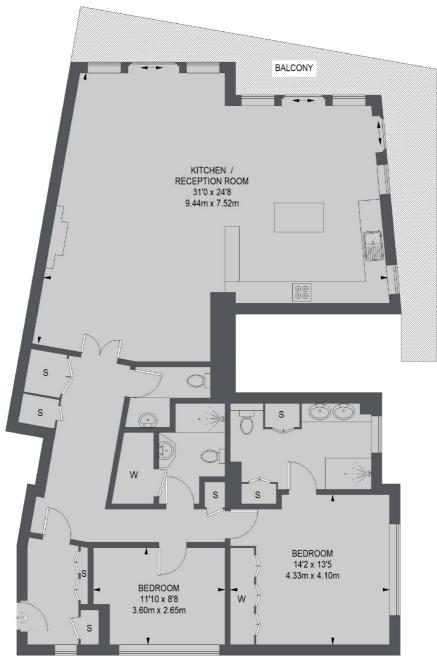

## Chelsea Crescent, London, SW10

FOURTH FLOOR

TOTAL APPROX. FLOOR AREA 1384 SQ. FT. (128.54 SQ. M.)

Energy rating: C. we aim to make our particulars both accurate and reliable. However they are not guaranteed, nor do they form part of an offer or contract. If you require clarification on any points then please contact us, especially if you're traveling some distance to view. Please note that appliances and heating systems have not been tested and therefore no warranties can be given as to their good working order.