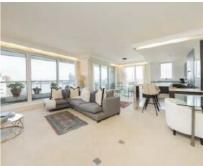

## Chelsea Crescent, SW10

£2,800 Per week

SHORT LET: A two double bedroom, two bathroom property with direct river views. The south-east facing apartment has a generous balcony, excellent entertaining space and one secure parking space.

## **Features**

SHORT LET
Bills Included
Two Bedrooms
Two Bathrooms
Balcony
Secure Parking Space