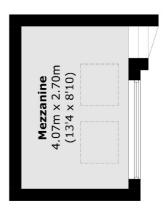

## **Features**

Top Floor Two Double Bedrooms Mezzanine Allocated Parking En Suite Direct River Views

## Thames Close, Hampton, TW12

Total area (approx.): 89.1 sq. m (959.1 sq. ft) Balcony : 3.5 sq. m (37.7 sq. ft)

Hampton

Hampton

Sales

TW12 2BD

93 Station Road

020 8255 7777