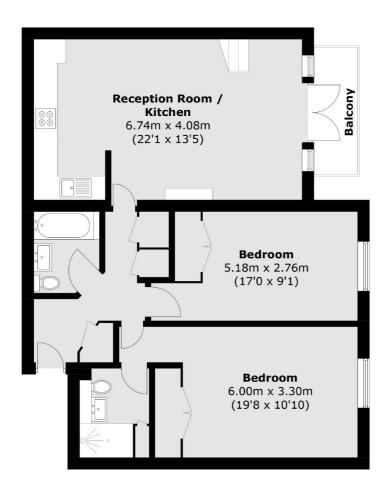

## Thames Close, Hampton, TW12

Total area (approx.): 89.1 sq. m (959.1 sq. ft) Balcony : 3.5 sq. m (37.7 sq. ft)

Hampton

Hampton

Sales

TW12 2BD

93 Station Road

020 8255 7777