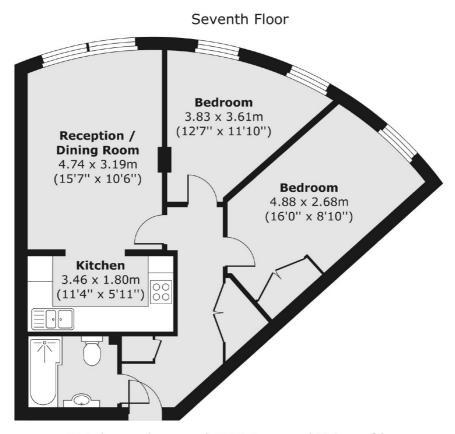

## Station Court, SW6

£496 Per week

A well presented two double bedroom apartment located on the seventh floor of a modern purpose built development which is ideally located for Imperial Wharf station and the New Kings Road.

## Station Court, London, SW6

Total area (approx.) 57.24 sq. m (616 sq. ft)

Chelsea Harbour

London

SW10 OXF

5 Design Centre East