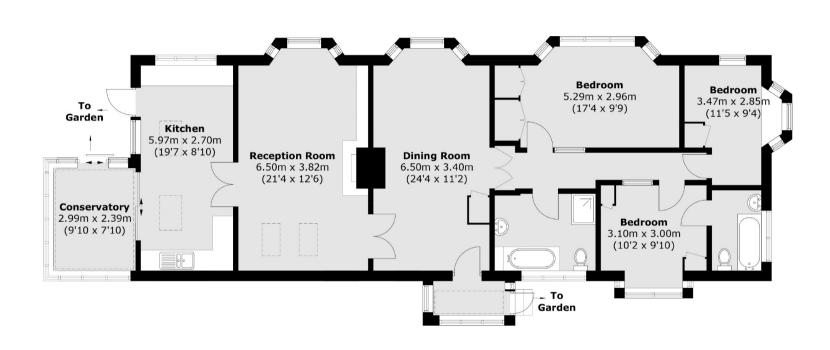

A charming two/three bedroom timber built riverside bungalow set in this idyllic spot backing onto the river.

The Creek is located off Fordbridge Road in the village of Lower Sunbury-on-Thames.

Accommodation is made up of entrance porch opening onto a 24' reception/dining room through to a spacious living room with high vaulted ceiling. The kitchen overlooks the garden and river beyond with a conservatory/breakfast room. There are two double bedrooms, one with en-suite, a further single bedroom, currently used as a study and a family bathroom. To the front there is a driveway with off street parking. To the rear there is a pretty, south facing garden with a private mooring.

## The Creek, Sunbury-on-Thames, TW16

Total area (approx.): 123.9 sq. m (1,333.6 sq. ft)