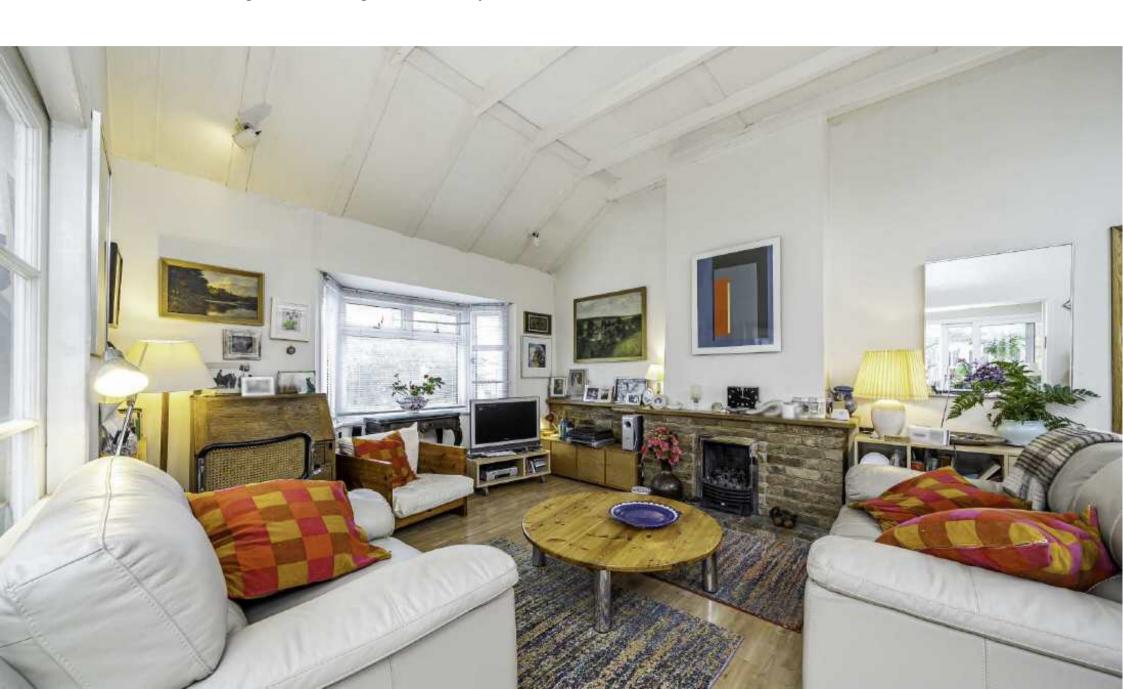

A charming two/three bedroom timber built riverside bungalow set in this idyllic spot backing onto the river.

The Creek is located off Fordbridge Road in the village of Lower Sunbury-on-Thames.

Accommodation is made up of entrance porch opening onto a 24' reception/dining room through to a spacious living room with high vaulted ceiling. The kitchen overlooks the garden and river beyond with a conservatory/breakfast room. There are two double bedrooms, one with en-suite, a further single bedroom, currently used as a study and a family bathroom. To the front there is a driveway with off street parking. To the rear there is a pretty, south facing garden with a private mooring.