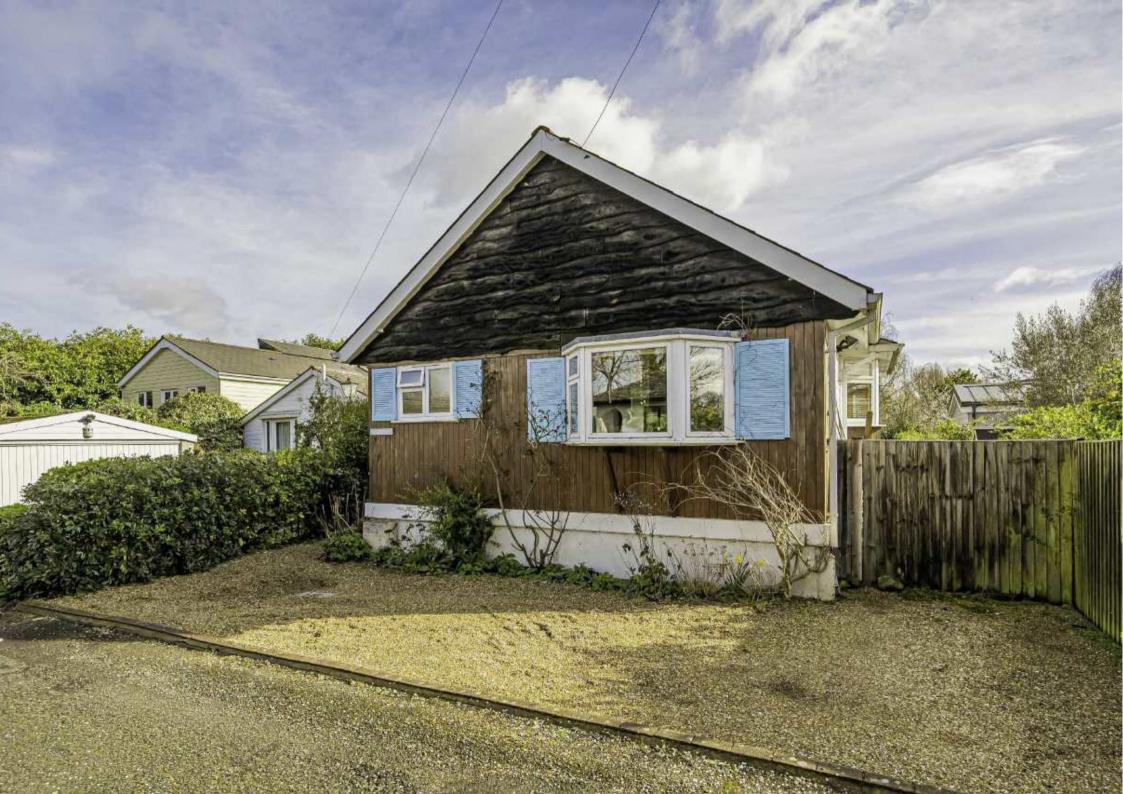

A charming two/three bedroom timber built riverside bungalow set in this idyllic spot backing onto the river.

The Creek is located off Fordbridge Road in the village of Lower Sunbury-on-Thames.

Accommodation is made up of entrance porch opening onto a 24' reception/dining room through to a spacious living room with high vaulted ceiling. The kitchen overlooks the garden and river beyond with a conservatory/breakfast room. There are two double bedrooms, one with en-suite, a further single bedroom, currently used as a study and a family bathroom. To the front there is a driveway with off street parking. To the rear there is a pretty, south facing garden with a private mooring.