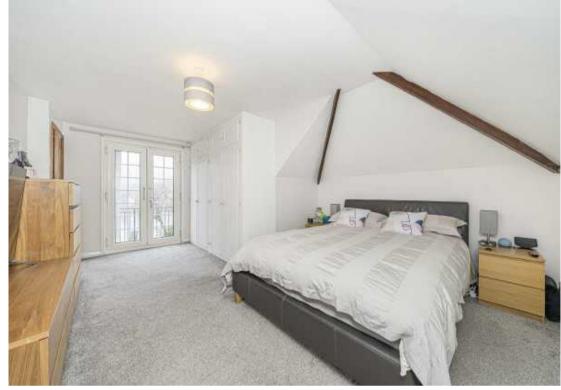

Accommodation is made up of entrance hall, 22' living room with doors to patio, open plan kitchen onto conservatory and dining area and utility room. There are two double bedrooms on the ground floor, one with en-suite and a further W.C. On the first floor the spacious principal bedroom has an en-suite, and a river facing balcony with fantastic river views. To the front of the house the gravel driveway has parking for several cars, a recently added home office, and double garage. To the riverside the West facing garden has a patio/entertaining area and large lawn leading to steps to The Towpath.