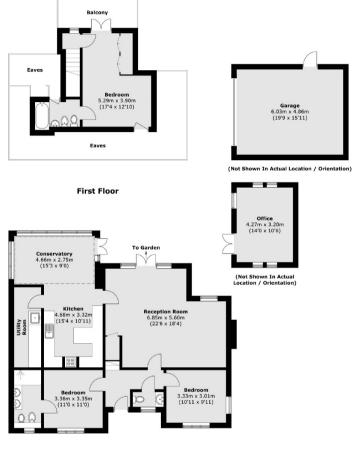

Accommodation is made up of entrance hall, 22' living room with doors to patio, open plan kitchen onto conservatory and dining area and utility room. There are two double bedrooms on the ground floor, one with en-suite and a further W.C. On the first floor the spacious principal bedroom has an en-suite, and a river facing balcony with fantastic river views. To the front of the house the gravel driveway has parking for several cars, a recently added home office, and double garage. To the riverside the West facing garden has a patio/entertaining area and large lawn leading to steps to The Towpath.

There is scope to extend further into the roof (STPP)

## Dudley Road, Walton-on-Thames, KT12

**Ground Floor** 

Total area (approx.): 134.9 sq. m (1,452.1 sq. ft)
Outbuildings: 43.2 sq. m (465.0 sq. ft)
Balcony: 7.6 sq. m (81.8 sq. ft)
(Excluding Eaves)