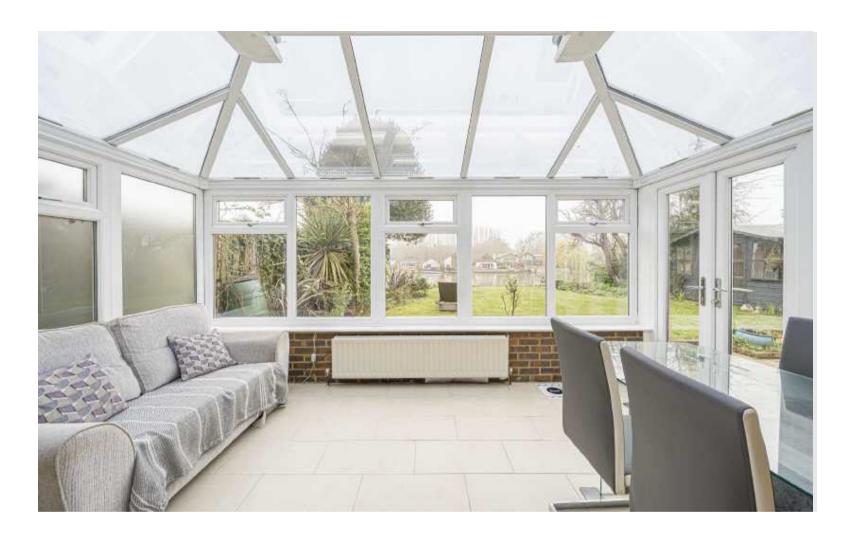

Accommodation is made up of entrance hall, 22' living room with doors to patio, open plan kitchen onto conservatory and dining area and utility room. There are two double bedrooms on the ground floor, one with en-suite and a further W.C. On the first floor the spacious principal bedroom has an en-suite, and a river facing balcony with fantastic river views. To the front of the house the gravel driveway has parking for several cars, a recently added home office, and double garage. To the riverside the West facing garden has a patio/entertaining area and large lawn leading to steps to The Towpath.