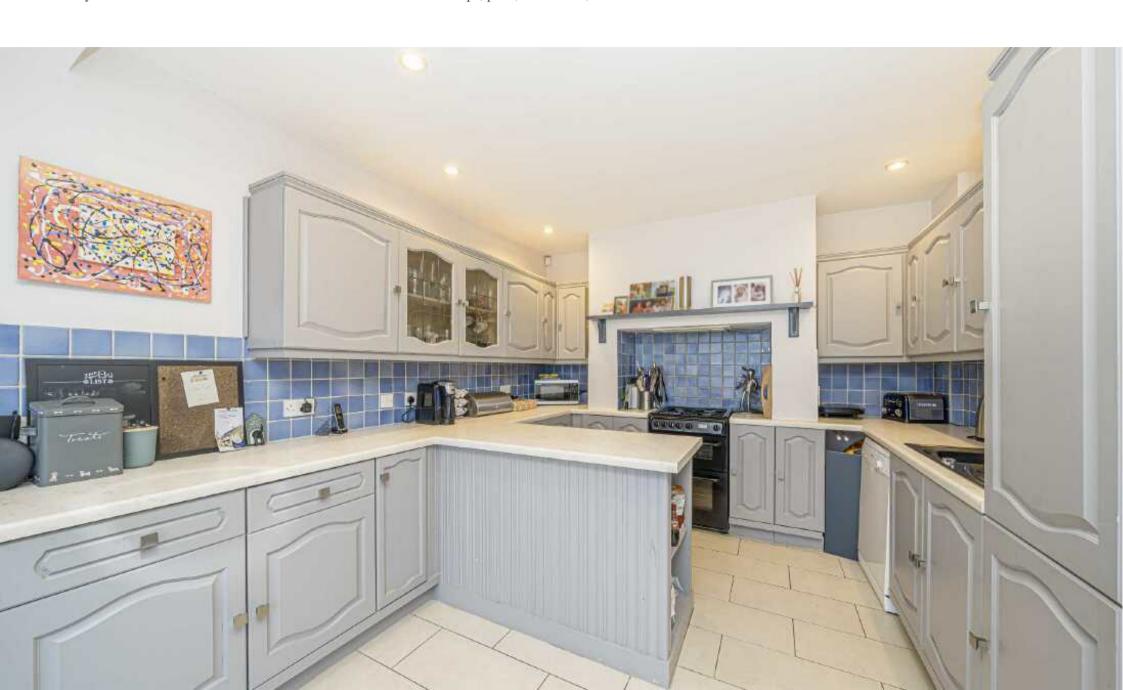

Accommodation is made up of entrance hall, 22' living room with doors to patio, open plan kitchen onto conservatory and dining area and utility room. There are two double bedrooms on the ground floor, one with en-suite and a further W.C. On the first floor the spacious principal bedroom has an en-suite, and a river facing balcony with fantastic river views. To the front of the house the gravel driveway has parking for several cars, a recently added home office, and double garage. To the riverside the West facing garden has a patio/entertaining area and large lawn leading to steps to The Towpath.