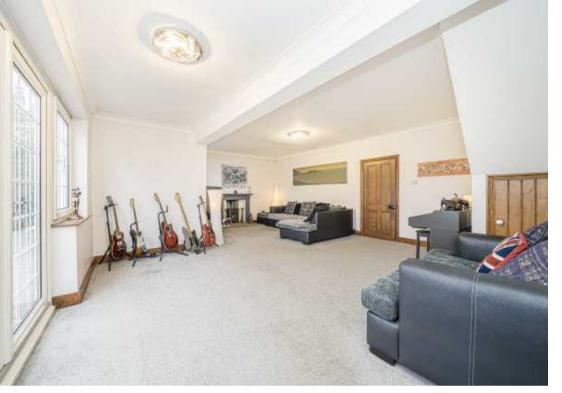

Accommodation is made up of entrance hall, 22' living room with doors to patio, open plan kitchen onto conservatory and dining area and utility room. There are two double bedrooms on the ground floor, one with en-suite and a further W.C. On the first floor the spacious principal bedroom has an en-suite, and a river facing balcony with fantastic river views. To the front of the house the gravel driveway has parking for several cars, a recently added home office, and double garage. To the riverside the West facing garden has a patio/entertaining area and large lawn leading to steps to The Towpath.