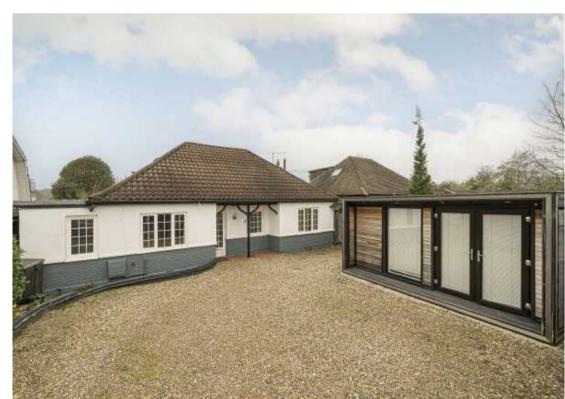

Dudley Road, KT12 £995,000

A beautiful detached riverside home, with far reaching views on this private road close to the centre of Walton-on-Thames.

Dudley Road is an exclusive river road within a short walk of local shops, pubs, restaurants, cafés and Walton-on-Thames town.

Accommodation is made up of entrance hall, 22' living room with doors to patio, open plan kitchen onto conservatory and dining area and utility room. There are two double bedrooms on the ground floor, one with en-suite and a further W.C. On the first floor the spacious principal bedroom has an en-suite, and a river facing balcony with fantastic river views. To the front of the house the gravel driveway has parking for several cars, a recently added home office, and double garage. To the riverside the West facing garden has a patio/entertaining area and large lawn leading to steps to The Towpath.