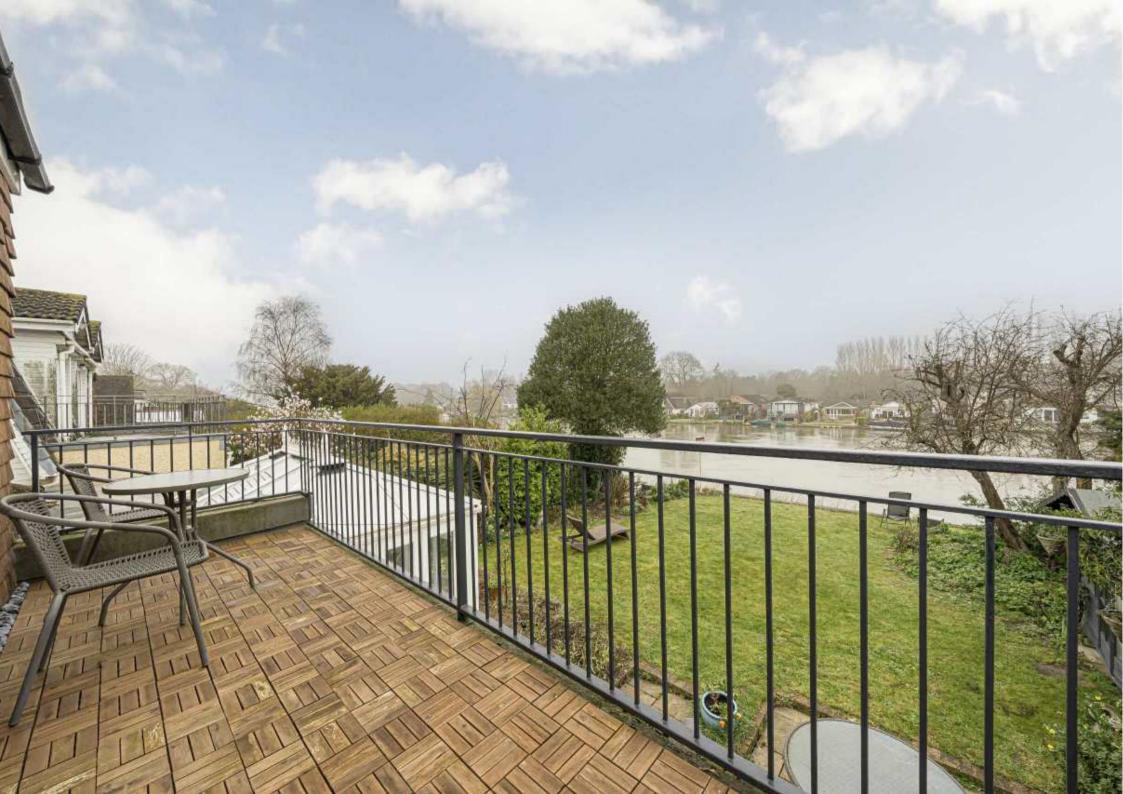

Accommodation is made up of entrance hall, 22' living room with doors to patio, open plan kitchen onto conservatory and dining area and utility room. There are two double bedrooms on the ground floor, one with en-suite and a further W.C. On the first floor the spacious principal bedroom has an en-suite, and a river facing balcony with fantastic river views. To the front of the house the gravel driveway has parking for several cars, a recently added home office, and double garage. To the riverside the West facing garden has a patio/entertaining area and large lawn leading to steps to The Towpath.