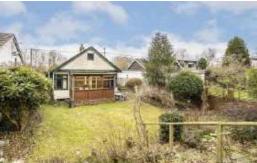

## Ham Island, SL4

£450,000

Cash Buyers Only

A rare opportunity to purchase this timber built two bedroom home on the river, ideal as a plot to build, on this private island with a plot of land opposite for parking.

## **Features**

River Home **Build Plot** 40ft Frontage Private Island Parking Garage

020 8398 8550 waterview.co.uk

## Ham Island, Windsor, SL4

Total area (approx.): 69.2 sq. m (744.9 sq. ft) Garage: 11.4 sq. m (122.7 sq. ft)