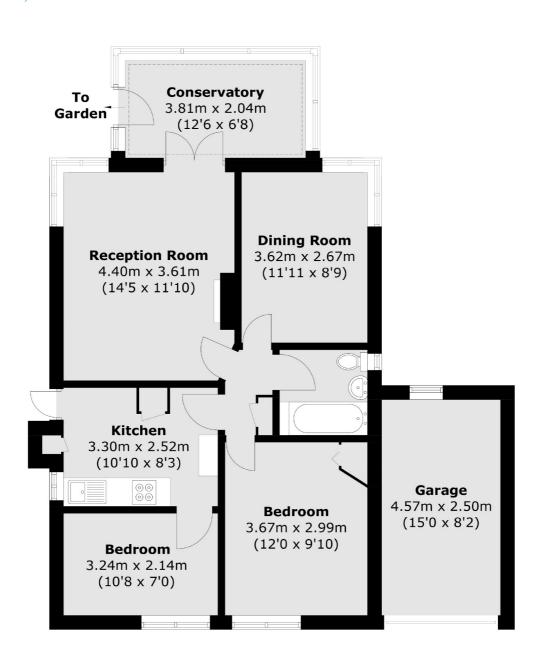

## Ham Island, Windsor, SL4

Total area (approx.): 69.2 sq. m (744.9 sq. ft) Garage: 11.4 sq. m (122.7 sq. ft)