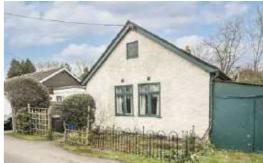

## Ham Island, SL4

£450,000

Cash Buyers Only

A rare opportunity to purchase this timber built two bedroom home on the river, ideal as a plot to build, on this private island with a plot of land opposite for parking.

## **Features**

River Home **Build Plot** 40ft Frontage Private Island Parking Garage

020 8398 8550 waterview.co.uk

## Ham Island, Windsor, SL4

Total area (approx.): 69.2 sq. m (744.9 sq. ft) Garage: 11.4 sq. m (122.7 sq. ft)