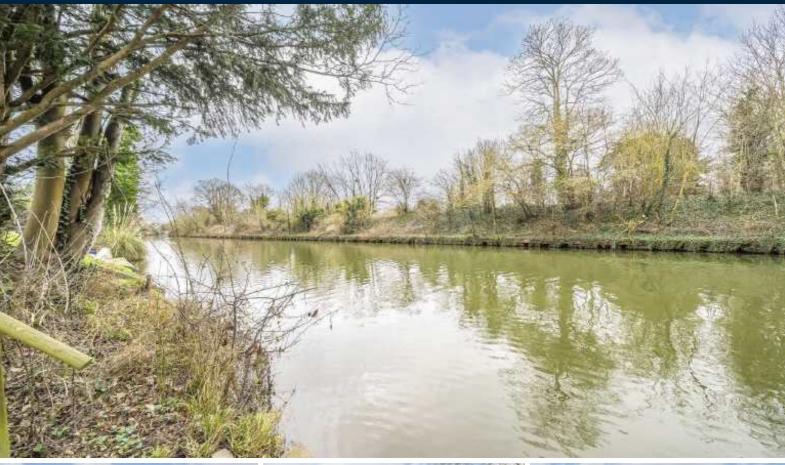

## Ham Island, SL4

£450,000

Cash Buyers Only

A rare opportunity to purchase this timber built two bedroom home on the river, ideal as a plot to build, on this private island with a plot of land opposite for parking.

Ham Island is located off Straight Road close to the historic town of Windsor.

## **Features**

River Home **Build Plot** 40ft Frontage Private Island Parking Garage

020 8398 8550 waterview.co.uk