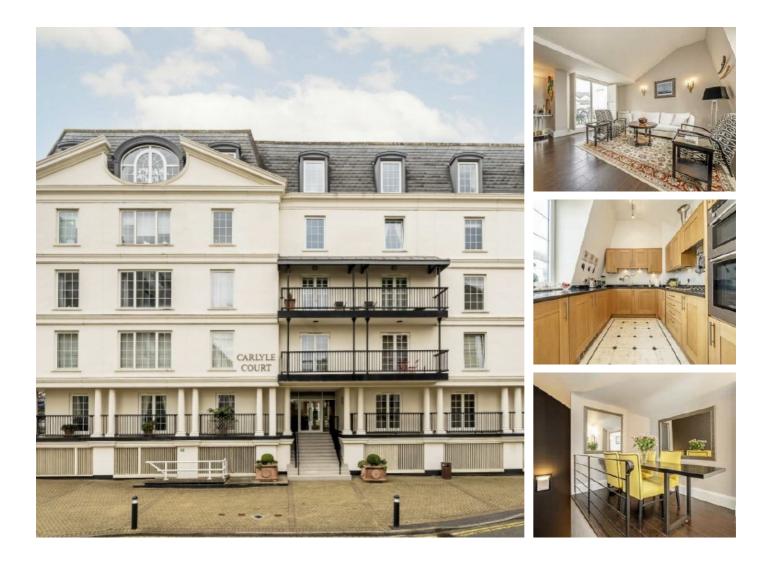

## Carlyle Court, SW10 £1,900 Per week

SHORT LET: A two double bedroom penthouse apartment in Chelsea Harbour. This very bright property has a two bathrooms, roof terrace, a porter and one underground parking space. Bills included

### Features

Penthouse Apartment Two Double Bedrooms Bills Included Roof Terrace One Parking Space Porter