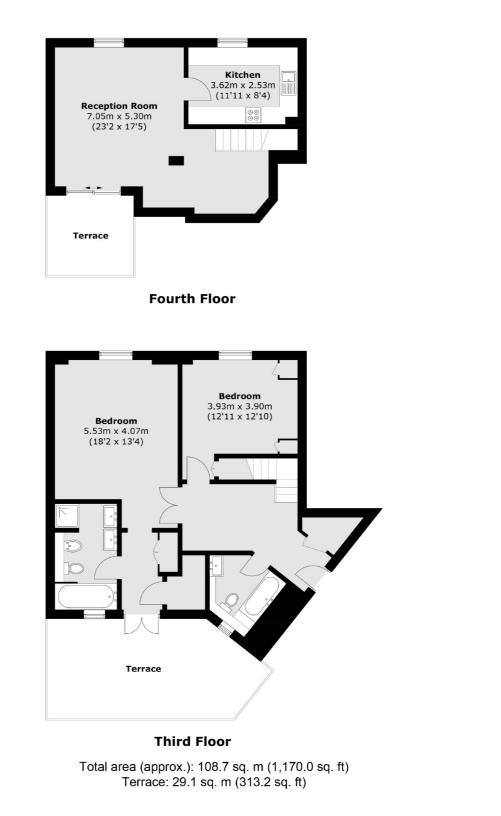

## Carlyle Court, SW10 £1,900 Per week

SHORT LET: A two double bedroom penthouse apartment in Chelsea Harbour. This very bright property has a two bathrooms, roof terrace, a porter and one underground parking space. Bills included

### Features

Penthouse Apartment Two Double Bedrooms Bills Included Roof Terrace One Parking Space Porter