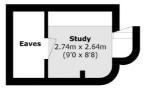

#### **Second Floor**

**First Floor** 

Total area (approx.): 262.9 sq. m (2829.8 sq. ft) External Area (approx.): 69.6 sq. m (749.2 sq. ft)

Chelsea Harbour

London

SW10 OXF

5 Design Centre East