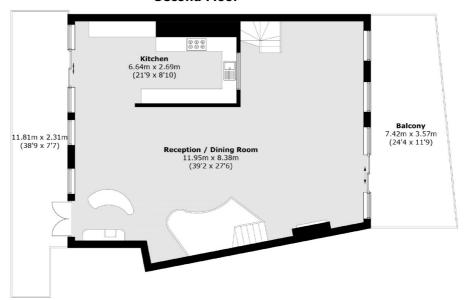

#### **Second Floor**

**First Floor** 

Total area (approx.): 262.9 sq. m (2829.8 sq. ft) External Area (approx.): 69.6 sq. m (749.2 sq. ft)

Chelsea Harbour

London

SW10 OXF

5 Design Centre East