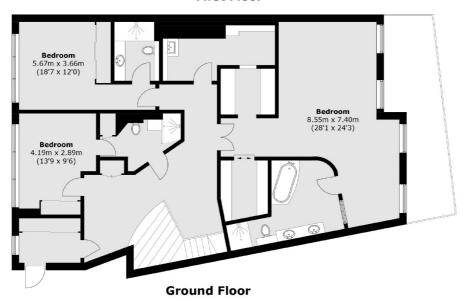

#### **Second Floor**

**First Floor** 

Total area (approx.): 262.9 sq. m (2829.8 sq. ft) External Area (approx.): 69.6 sq. m (749.2 sq. ft)

Chelsea Harbour

London

SW10 OXF

5 Design Centre East