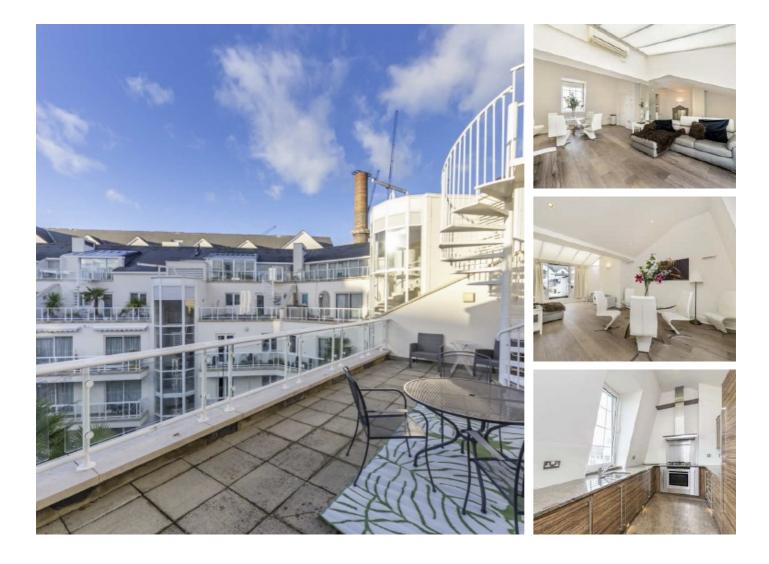

## Carlyle Court, SW10 £995 Per week

A two double bedroom penthouse apartment in Chelsea Harbour. This very bright property has a two bathrooms, roof terrace, a porter and one underground parking space.

#### Features

Penthouse Apartment Two Double Bedrooms Furnished Roof Terrace One Parking Space Porter