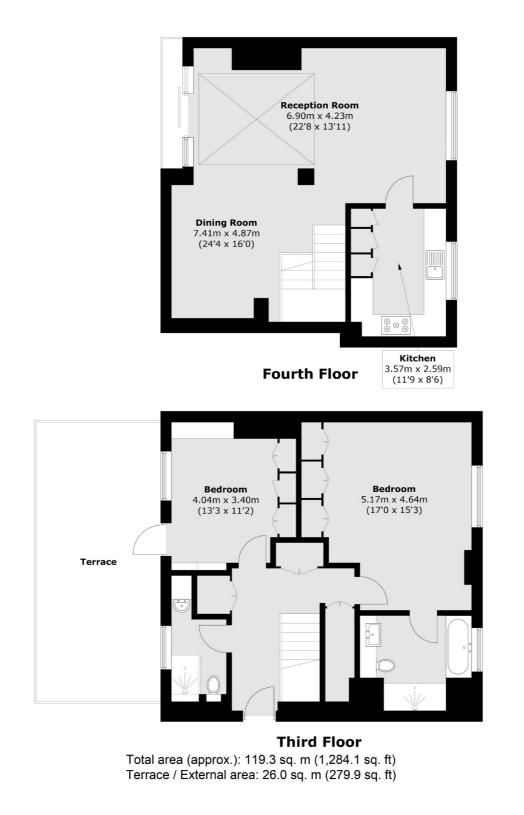

## Carlyle Court, SW10 £995 Per week

A two double bedroom penthouse apartment in Chelsea Harbour. This very bright property has a two bathrooms, roof terrace, a porter and one underground parking space.

#### Features

Penthouse Apartment Two Double Bedrooms Furnished Roof Terrace One Parking Space Porter