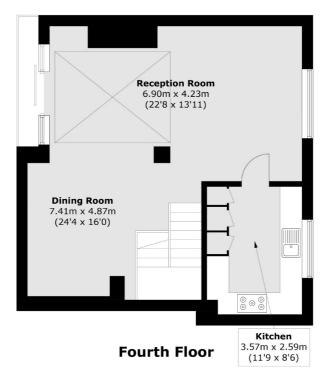

#### **Third Floor**

Total area (approx.): 119.3 sq. m (1,284.1 sq. ft) Terrace / External area: 26.0 sq. m (279.9 sq. ft)

London

SW10 OXF

Chelsea Harbour

5 Design Centre East