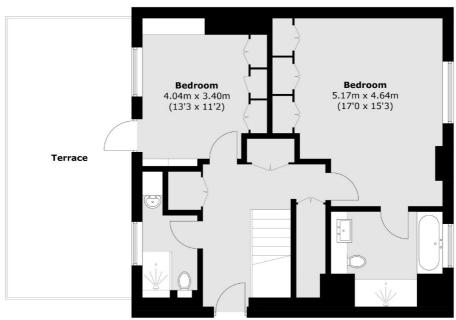

#### **Third Floor**

Total area (approx.): 119.3 sq. m (1,284.1 sq. ft) Terrace / External area: 26.0 sq. m (279.9 sq. ft)

London

SW10 OXF

Chelsea Harbour

5 Design Centre East