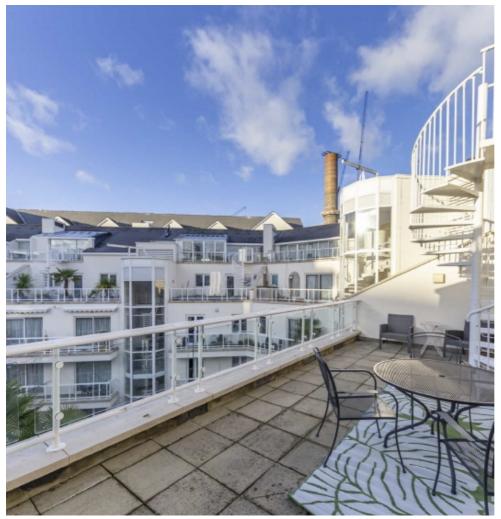

## Carlyle Court, SW10

£1,061 Per week

A two double bedroom penthouse apartment in Chelsea Harbour. This very bright property has a two bathrooms, roof terrace, a porter and one underground parking space.

#### **Features**

Penthouse Apartment Two Double Bedrooms Furnished Roof Terrace One Parking Space Porter

#### **Third Floor**

Total area (approx.): 119.3 sq. m (1,284.1 sq. ft) Terrace / External area: 26.0 sq. m (279.9 sq. ft)

London

SW10 OXF

Chelsea Harbour

5 Design Centre East