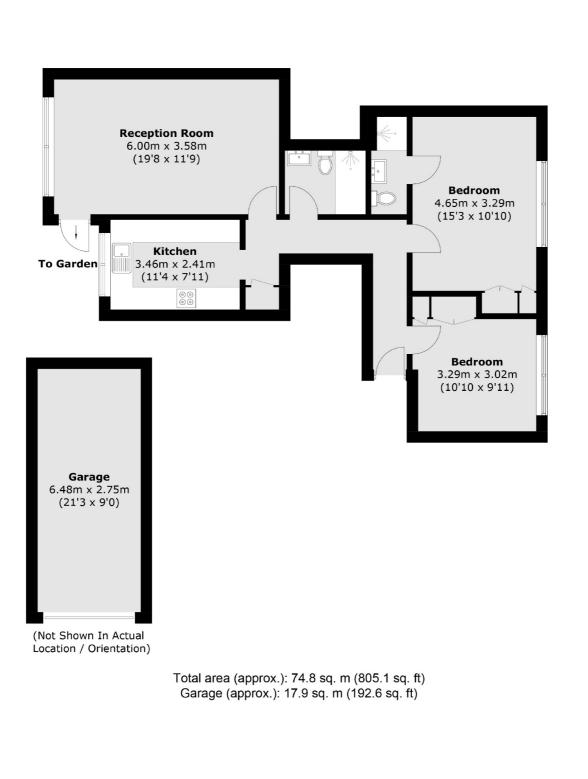

## **Strawberry Vale, TW1** £625,000

Offered with no onward chain is this spacious two double bedroom first floor apartment situated in this highly sought after riverside development. The property benefits from having a large private terrace overlooking the river Thames as well as having a private mooring, communal boathouse and a garage in a block

#### Features

Private Mooring No Onward Chain Garage Large Private Terrace Share Of Freehold Beautiful Communal Gardens