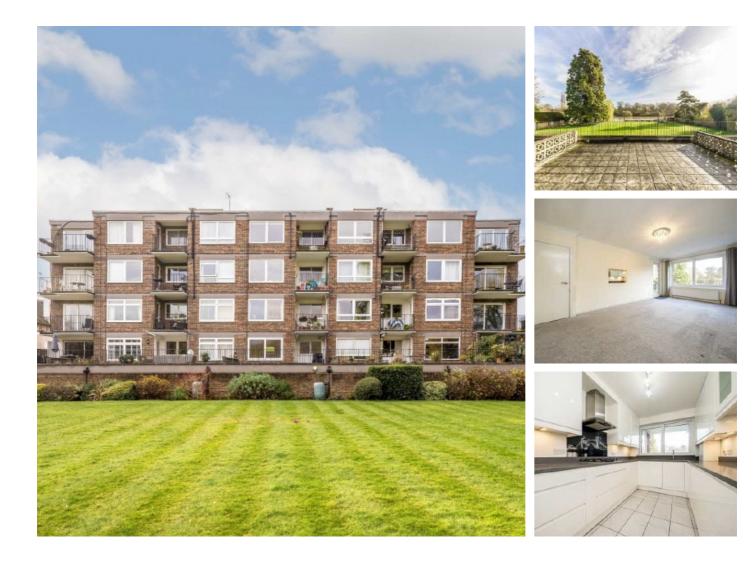

## **Strawberry Vale, TW1** £625,000

Offered with no onward chain is this spacious two double bedroom first floor apartment situated in this highly sought after riverside development. The property benefits from having a large private terrace overlooking the river Thames as well as having a private mooring, communal boathouse and a garage in a block

Kingfisher Lodge is accessed off the Strawberry Vale which connects both Teddington and Twickenham and runs adjacent to the River Thames. There is convenient access to Strawberry Hill village where you can access a mainline train to Waterloo as well as various bus routes locally in and out of Teddington, Twickenham and Kingston.

#### Features

Private Mooring No Onward Chain Garage Large Private Terrace Share Of Freehold Beautiful Communal Gardens