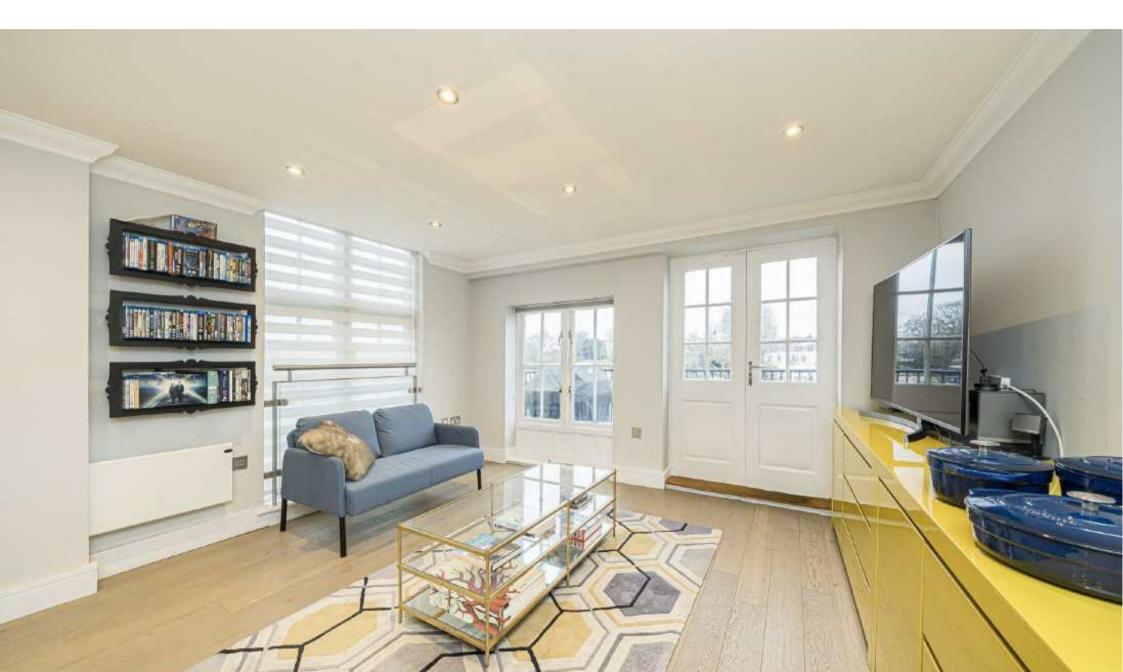

Accommodation is made up of entrance hall, an impressive open plan, double aspect living area with stylish kitchen and french doors to terrace. The principal bedroom has en-suite, built-in wardrobes and doors to terrace, as well as a further double bedroom and a second bathroom. The 40ft terrace has composite decking, wrought iron railings and is a great entertaining space overlooking the river. There is an allocated secure private parking space below.