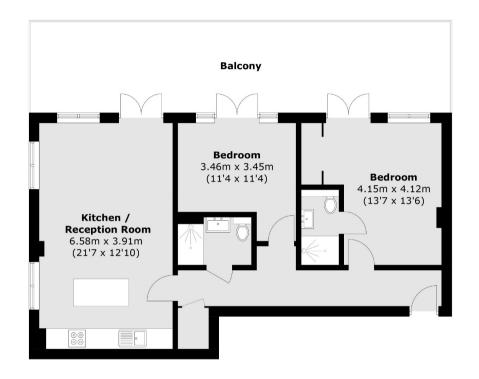

## River Bank, East Molesey, KT8

Total area (approx.): 69.7 sq. m (750.2 sq. ft) Balcony area : 32.4 sq. m (348.7 sq. ft)

Contact

To arrange a viewing call our office on the number below or visit our website.