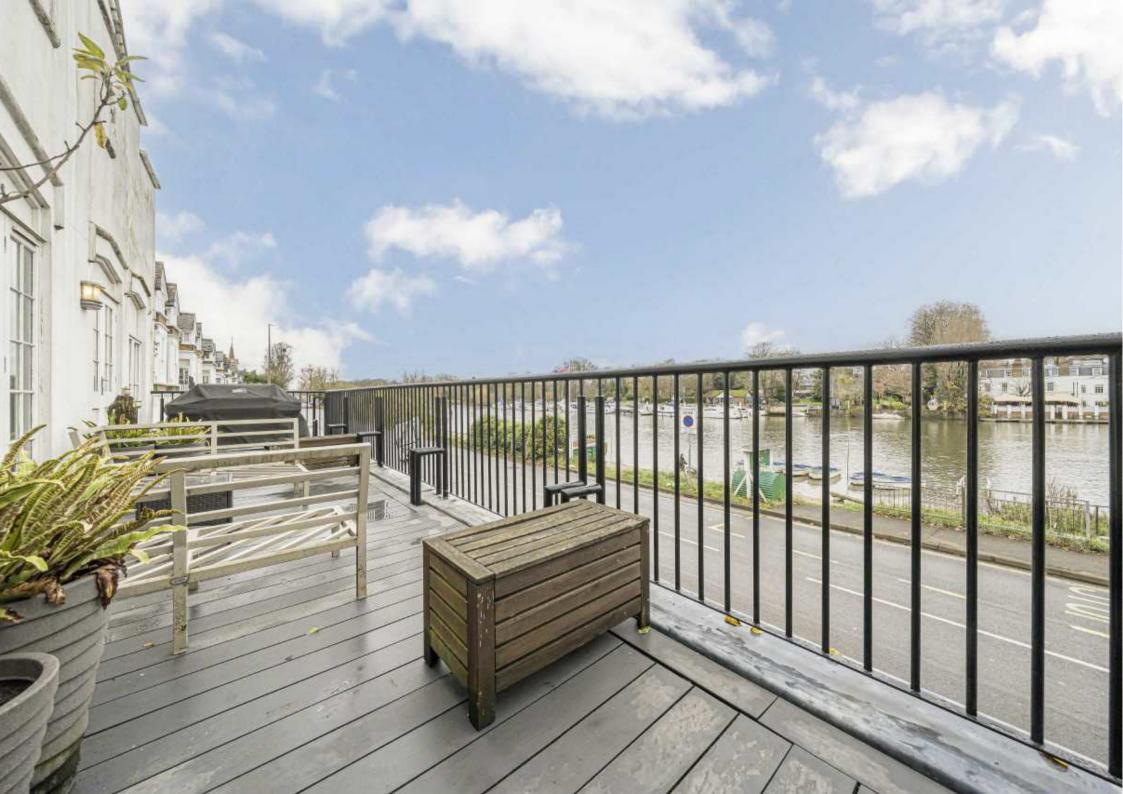

Accommodation is made up of entrance hall, an impressive open plan, double aspect living area with stylish kitchen and french doors to terrace. The principal bedroom has en-suite, built-in wardrobes and doors to terrace, as well as a further double bedroom and a second bathroom. The 40ft terrace has composite decking, wrought iron railings and is a great entertaining space overlooking the river. There is an allocated secure private parking space below.