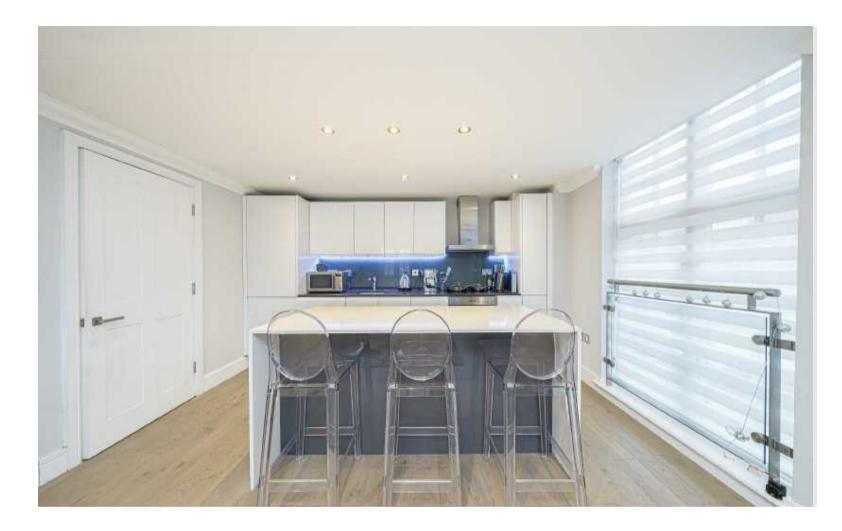

Accommodation is made up of entrance hall, an impressive open plan, double aspect living area with stylish kitchen and french doors to terrace. The principal bedroom has en-suite, built-in wardrobes and doors to terrace, as well as a further double bedroom and a second bathroom. The 40ft terrace has composite decking, wrought iron railings and is a great entertaining space overlooking the river. There is an allocated secure private parking space below.