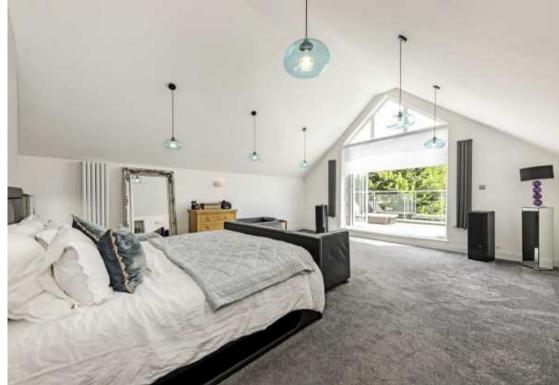

Oak and glass stair case leads to the 27' principal bedroom suite, with vaulted ceiling, doors to a fantastic river facing balcony, a dressing room (8 double wardrobes) and amazing en suite with feature roll top bath, his and hers sink and vanity, enclosed shower, W.C./bidet. A further double bedroom and family bathroom. To the front, the house is accessed via electric gates to a gravelled driveway (80ft) with generous parking, a summer house (gym), herb garden and fruit trees. A double garage converted to large storage space. To the riverside, the raised terrace overlooks a pretty, south-facing garden with alternating pink and white roses, leading through a garden arch to a pontoon, and 45' mooring.