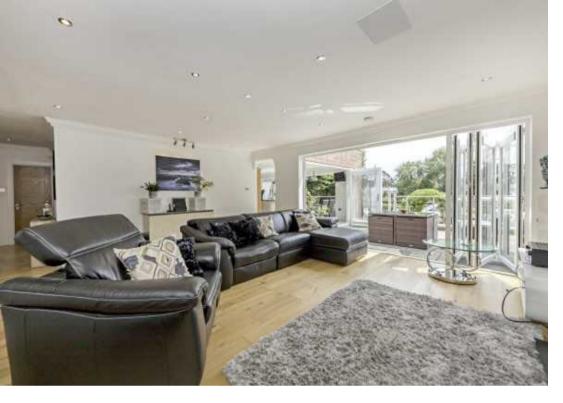

Chertsey Lane runs parallel to The River Thames, between Chertsey and Staines.

Accommodation - entrance hall, large reception room with bi-fold doors to garden, beautiful integrated granite and oak kitchen with central island/breakfast bar and dining area, full-width doors onto the garden. Three double bedrooms on ground floor (one with en suite and air con), a luxury family bathroom with jacuzzi bath. A new bespoke fitted study and a utility room.