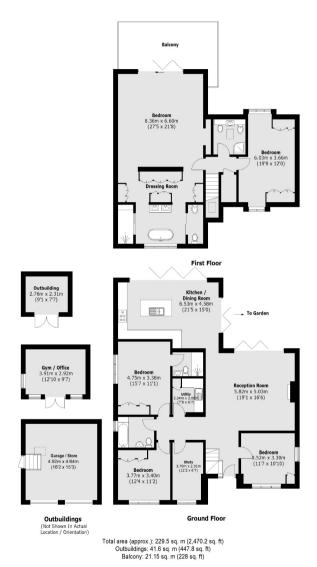

Chertsey Lane runs parallel to The River Thames, between Chertsey and Staines.

Accommodation - entrance hall, large reception room with bi-fold doors to garden, beautiful integrated granite and oak kitchen with central island/breakfast bar and dining area, full-width doors onto the garden. Three double bedrooms on ground floor (one with en suite and air con), a luxury family bathroom with jacuzzi bath. A new bespoke fitted study and a utility room.

Oak and glass stair case leads to the 27' principal bedroom suite, with vaulted ceiling, doors to a fantastic river facing balcony, a dressing room (8 double wardrobes) and amazing en suite with feature roll top bath, his and hers sink and vanity, enclosed shower, W.C./bidet. A further double bedroom and family bathroom. To the front, the house is accessed via electric gates to a gravelled driveway (80ft) with generous parking, a summer house (gym), herb garden and fruit trees. A double garage converted to large storage space. To the riverside, the raised terrace overlooks a pretty, south-facing garden with alternating pink and white roses, leading through a garden arch to a pontoon, and 45' mooring.