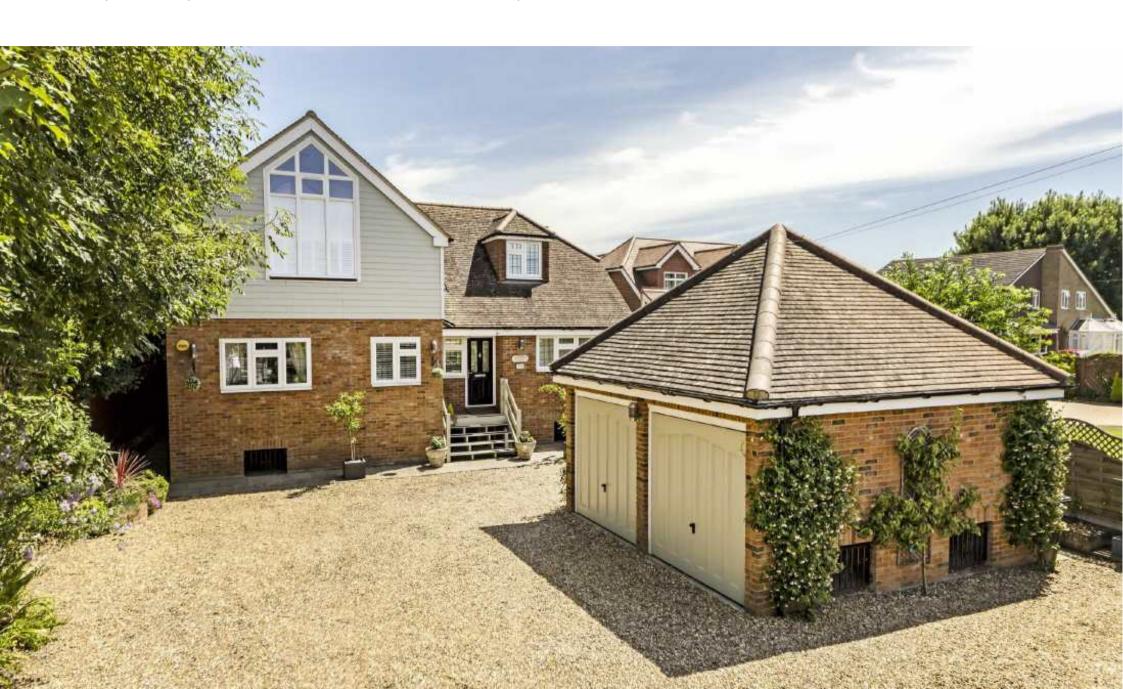

Oak and glass stair case leads to the 27' principal bedroom suite, with vaulted ceiling, doors to a fantastic river facing balcony, a dressing room (8 double wardrobes) and amazing en suite with feature roll top bath, his and hers sink and vanity, enclosed shower, W.C./bidet. A further double bedroom and family bathroom. To the front, the house is accessed via electric gates to a gravelled driveway (80ft) with generous parking, a summer house (gym), herb garden and fruit trees. A double garage converted to large storage space. To the riverside, the raised terrace overlooks a pretty, south-facing garden with alternating pink and white roses, leading through a garden arch to a pontoon, and 45' mooring.