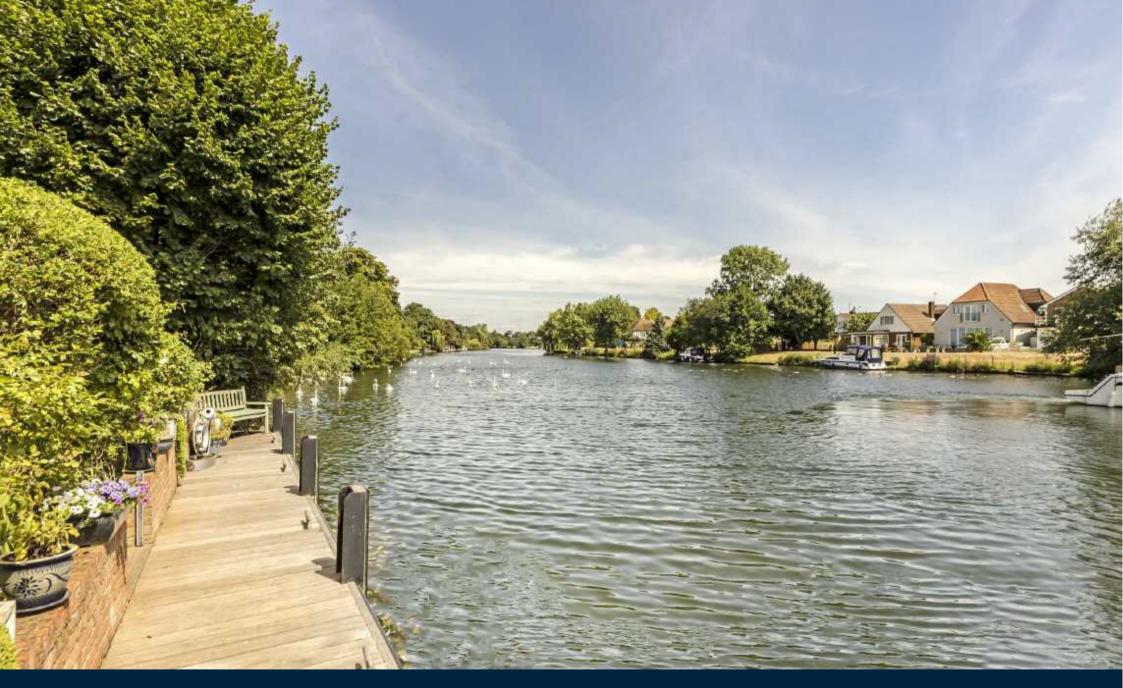

Oak and glass stair case leads to the 27' principal bedroom suite, with vaulted ceiling, doors to a fantastic river facing balcony, a dressing room (8 double wardrobes) and amazing en suite with feature roll top bath, his and hers sink and vanity, enclosed shower, W.C./bidet. A further double bedroom and family bathroom. To the front, the house is accessed via electric gates to a gravelled driveway (80ft) with generous parking, a summer house (gym), herb garden and fruit trees. A double garage converted to large storage space. To the riverside, the raised terrace overlooks a pretty, south-facing garden with alternating pink and white roses, leading through a garden arch to a pontoon, and 45' mooring.