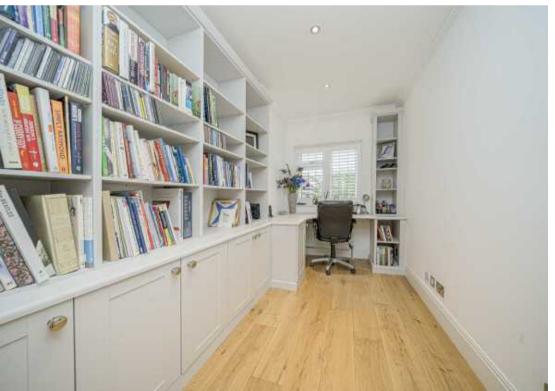

Chertsey Lane runs parallel to The River Thames, between Chertsey and Staines.

Accommodation - entrance hall, large reception room with bi-fold doors to garden, beautiful integrated granite and oak kitchen with central island/breakfast bar and dining area, full-width doors onto the garden. Three double bedrooms on ground floor (one with en suite and air con), a luxury family bathroom with jacuzzi bath. A new bespoke fitted study and a utility room.