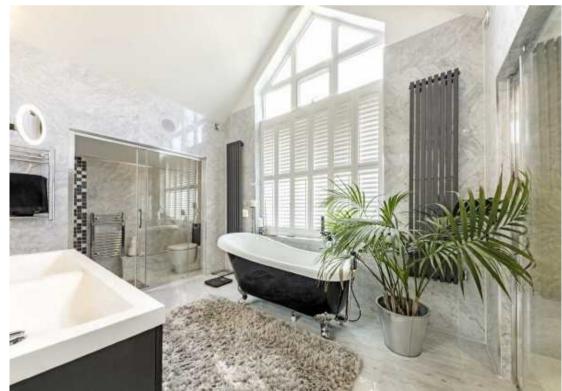

Oak and glass stair case leads to the 27' principal bedroom suite, with vaulted ceiling, doors to a fantastic river facing balcony, a dressing room (8 double wardrobes) and amazing en suite with feature roll top bath, his and hers sink and vanity, enclosed shower, W.C./bidet. A further double bedroom and family bathroom. To the front, the house is accessed via electric gates to a gravelled driveway (80ft) with generous parking, a summer house (gym), herb garden and fruit trees. A double garage converted to large storage space. To the riverside, the raised terrace overlooks a pretty, south-facing garden with alternating pink and white roses, leading through a garden arch to a pontoon, and 45' mooring.