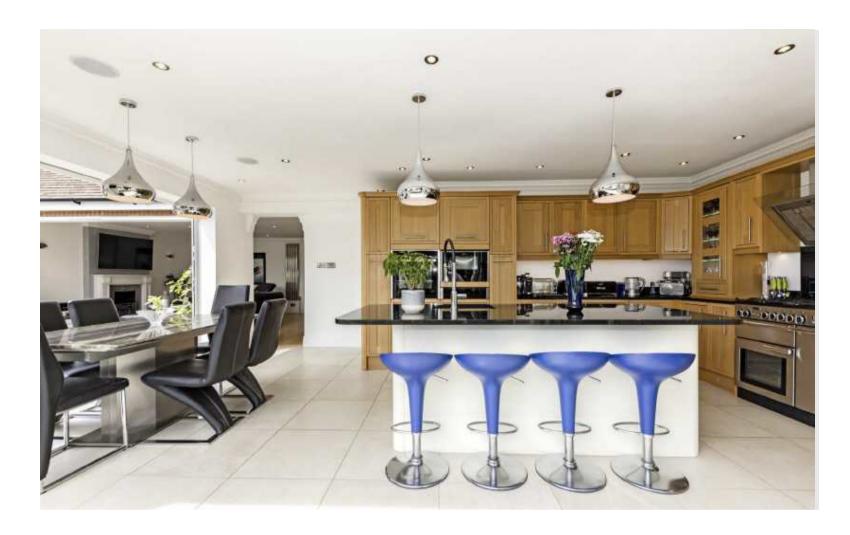

Chertsey Lane runs parallel to The River Thames, between Chertsey and Staines.

Accommodation - entrance hall, large reception room with bi-fold doors to garden, beautiful integrated granite and oak kitchen with central island/breakfast bar and dining area, full-width doors onto the garden. Three double bedrooms on ground floor (one with en suite and air con), a luxury family bathroom with jacuzzi bath. A new bespoke fitted study and a utility room.