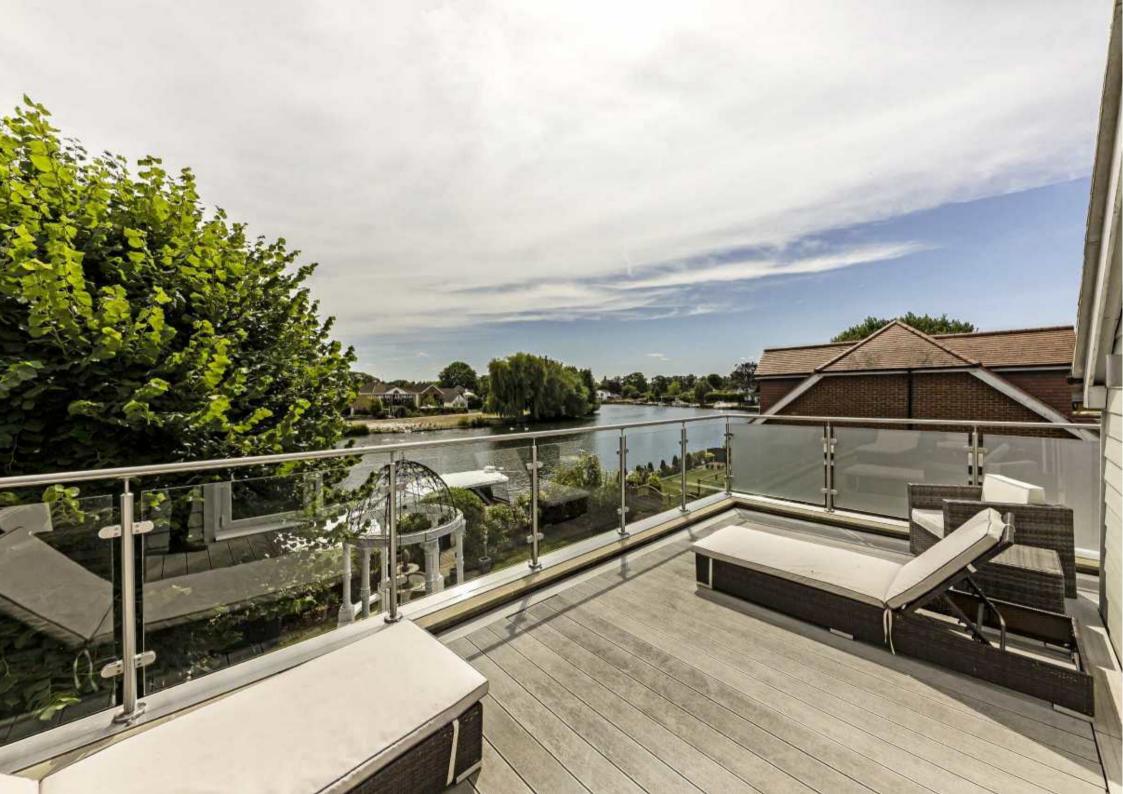

Oak and glass stair case leads to the 27' principal bedroom suite, with vaulted ceiling, doors to a fantastic river facing balcony, a dressing room (8 double wardrobes) and amazing en suite with feature roll top bath, his and hers sink and vanity, enclosed shower, W.C./bidet. A further double bedroom and family bathroom. To the front, the house is accessed via electric gates to a gravelled driveway (80ft) with generous parking, a summer house (gym), herb garden and fruit trees. A double garage converted to large storage space. To the riverside, the raised terrace overlooks a pretty, south-facing garden with alternating pink and white roses, leading through a garden arch to a pontoon, and 45' mooring.