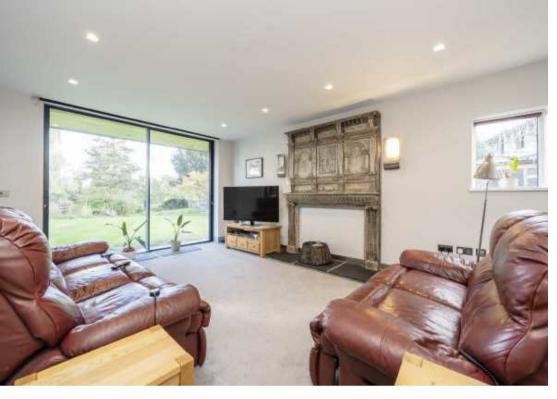

Vicarage Drive is a stone's throw from the acclaimed "Fat Duck" and "Waterside Inn" of Bray Village.

Accommodation is made up of a large entrance hall with double height vaulted ceiling to galleried mezzanine. The full rear width of the house is designed to take in the river aspect and is made up of a stylish integrated kitchen open plan onto dining area, which leads onto a large living room. There is a further utility room.