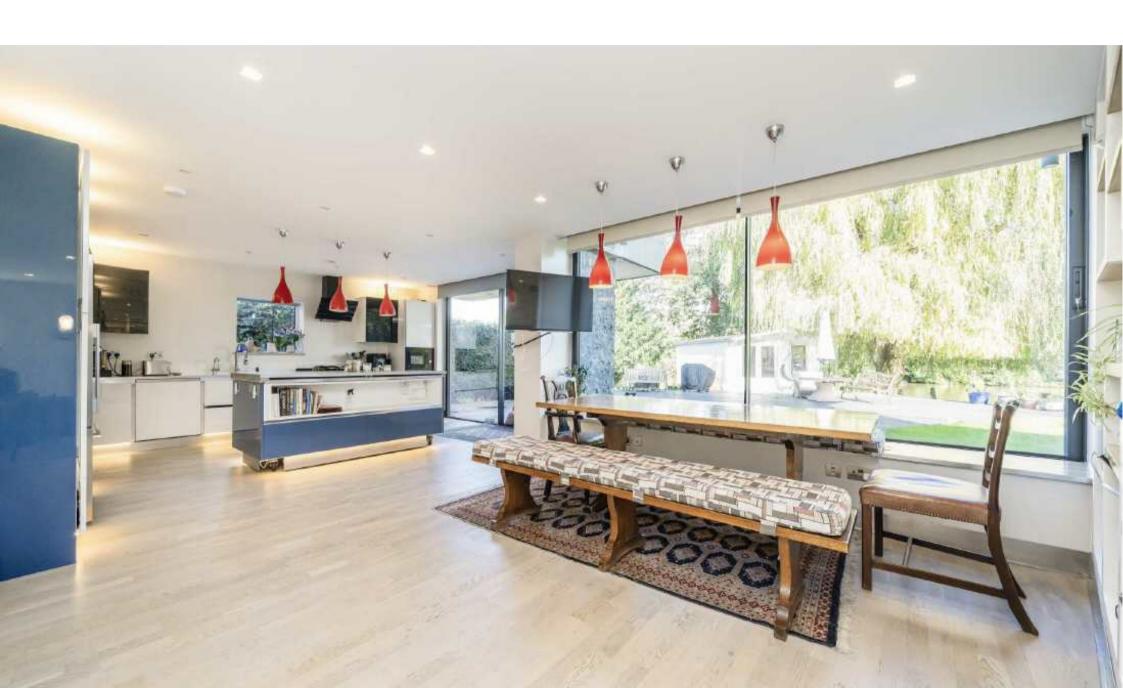

Vicarage Drive is a stone's throw from the acclaimed "Fat Duck" and "Waterside Inn" of Bray Village.

Accommodation is made up of a large entrance hall with double height vaulted ceiling to galleried mezzanine. The full rear width of the house is designed to take in the river aspect and is made up of a stylish integrated kitchen open plan onto dining area, which leads onto a large living room. There is a further utility room.