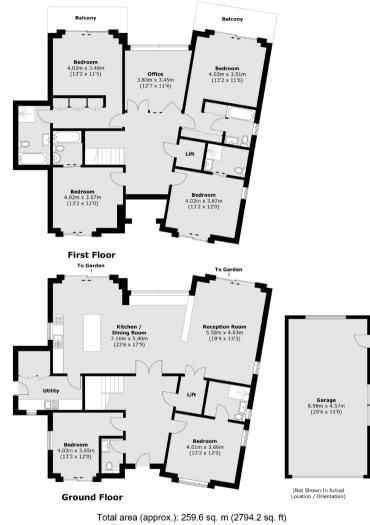

Vicarage Drive is a stone's throw from the acclaimed "Fat Duck" and "Waterside Inn" of Bray Village.

Accommodation is made up of a large entrance hall with double height vaulted ceiling to galleried mezzanine. The full rear width of the house is designed to take in the river aspect and is made up of a stylish integrated kitchen open plan onto dining area, which leads onto a large living room. There is a further utility room.

On the ground floor there are two double bedrooms, one with en-suite and a guest W.C, and a large enclosed lift to the first floor. Upstairs the large landing opens onto an office space overlooking the river with retractable doors. The two principal suites have private river facing balconies with en-suite bathrooms. There are two further double bedrooms also with en-suite and views of St.Michael's Church Tower.

The house is accessed via electric gates from the privately owned road. There is a large single garage and workshop and parking for many cars. To the rear a mature, tiered garden includes a large entertaining terrace ovelooking the river, boathouse/studio and large lawned area leading to 135ft of river frontage and moorings.