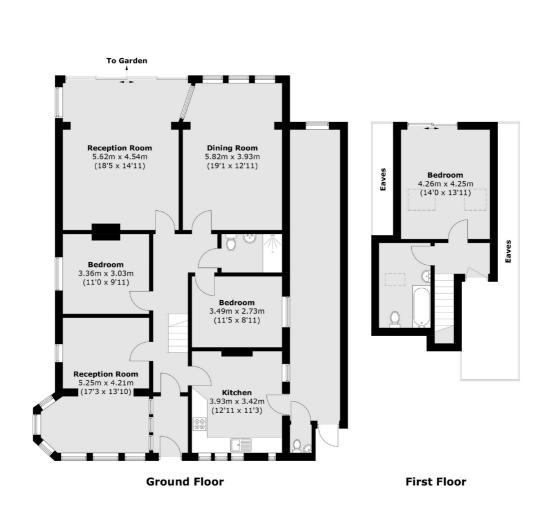

## Park Avenue, Staines-Upon-Thames, TW19

Total area (approx.): 178.5 sq. m (1,921.3 sq. ft) (Including Lean To / Excluding Eaves)