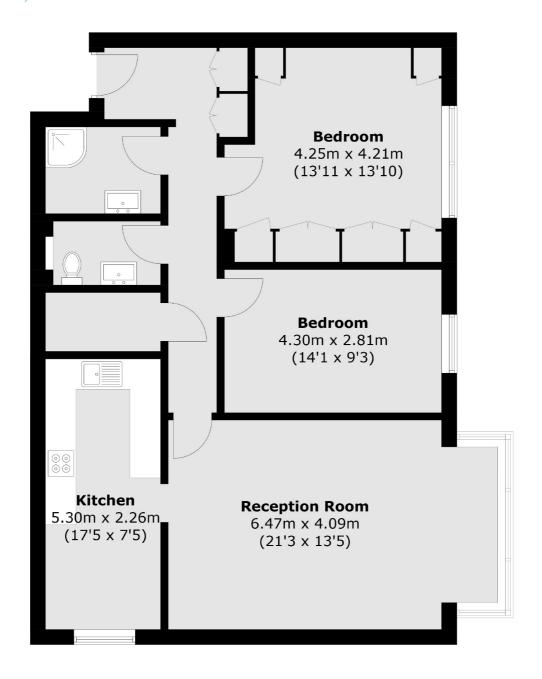

## Portsmouth Road, Surbiton, KT6

Total area (approx.): 90.0 sq. m (968.8 sq. ft)