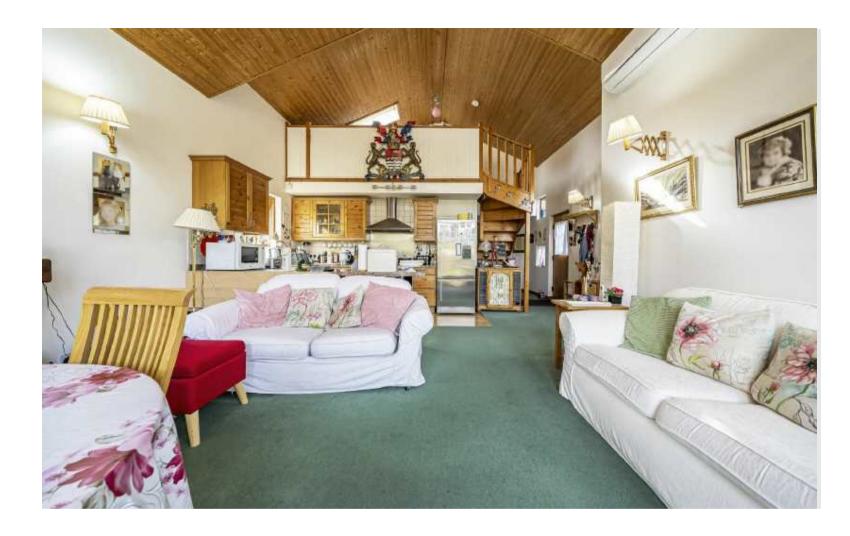

Accommodation is made up of an impressive open plan living/dining area with kitchen and double height vaulted ceilings. There are two double bedrooms on this level, one with en-suite and a further family bathroom. Stairs lead to an upper mezzanine level which overlooks the lower living space with views of the river and a third bedroom with en-suite.