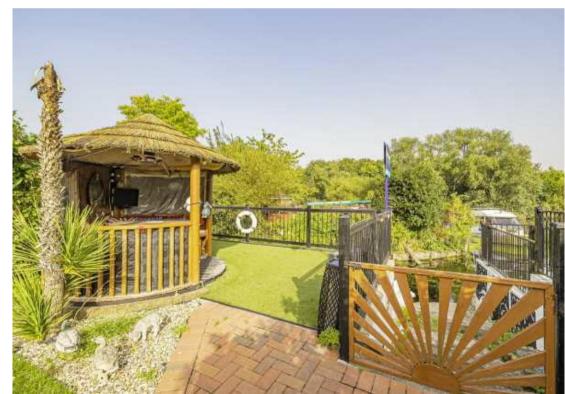

To the front there is a large driveway with parking for several cars and a large double garage.

A large rear garden leads down to the riverside with fantastic views, private mooring and summer house.