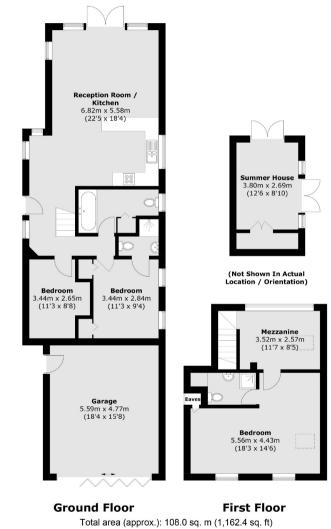

Accommodation is made up of an impressive open plan living/dining area with kitchen and double height vaulted ceilings. There are two double bedrooms on this level, one with en-suite and a further family bathroom. Stairs lead to an upper mezzanine level which overlooks the lower living space with views of the river and a third bedroom with en-suite.

To the front there is a large driveway with parking for several cars and a large double garage.

A large rear garden leads down to the riverside with fantastic views, private mooring and summer house.

## **Features**

Riverside Home Three Bedrooms Two Bathrooms Double Garage 30' Mooring No Chain