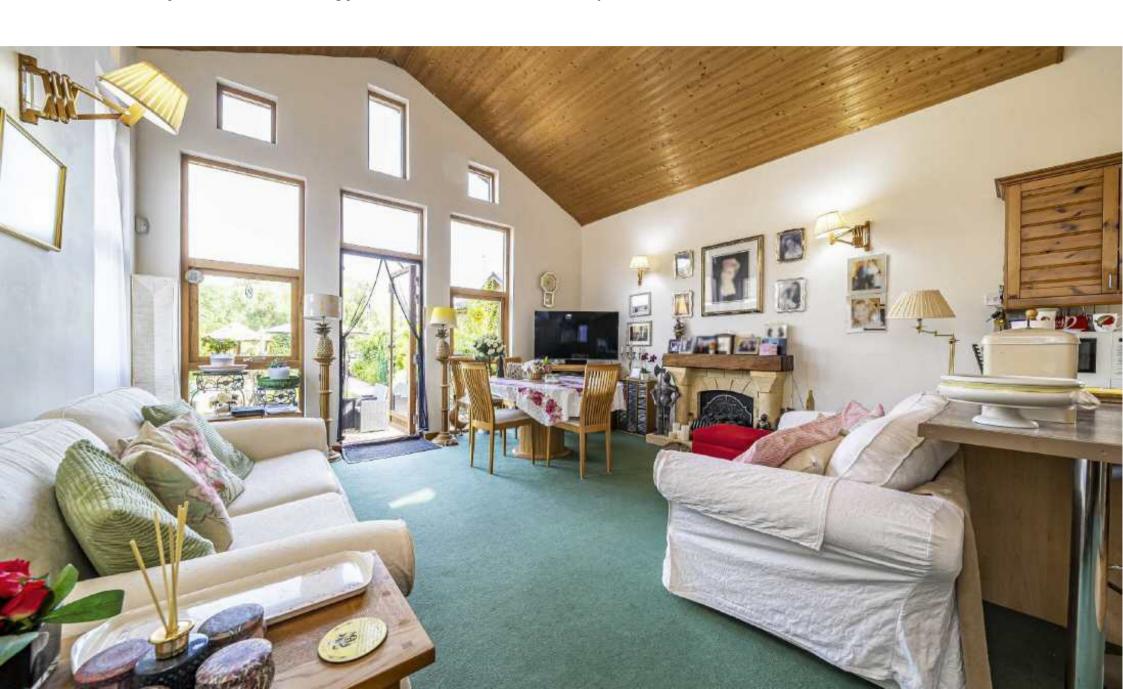

Accommodation is made up of an impressive open plan living/dining area with kitchen and double height vaulted ceilings. There are two double bedrooms on this level, one with en-suite and a further family bathroom. Stairs lead to an upper mezzanine level which overlooks the lower living space with views of the river and a third bedroom with en-suite.