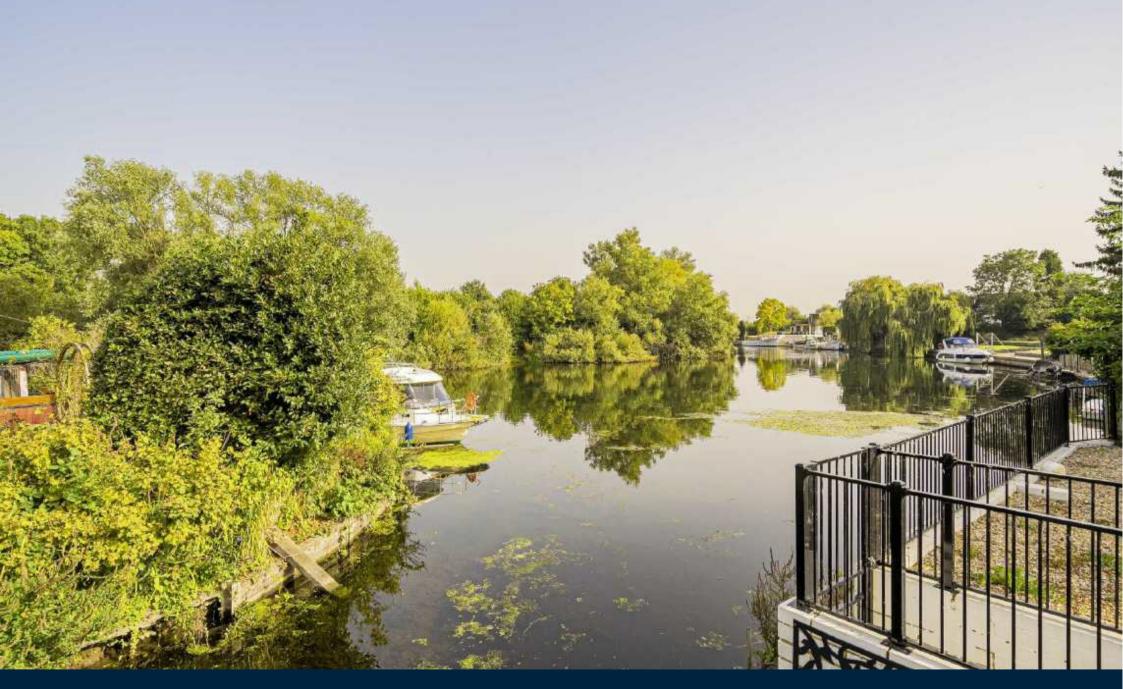

Laleham Reach, KT16 £625,000

A charming, three bedroom timber riverside home on The Thames with a 30' private mooring.

Laleham Reach is a private riverside road running parallel to The Thames located off Chertsey Lane.

To the front there is a large driveway with parking for several cars and a large double garage.

A large rear garden leads down to the riverside with fantastic views, private mooring and summer house.