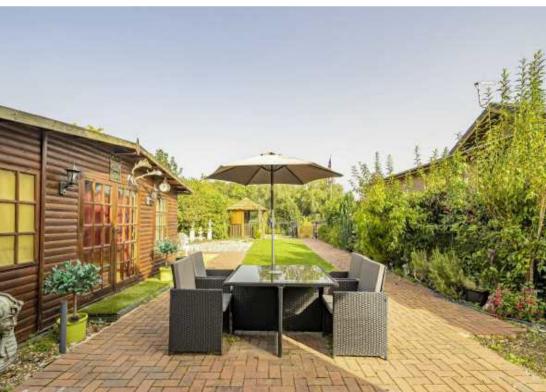

To the front there is a large driveway with parking for several cars and a large double garage.

A large rear garden leads down to the riverside with fantastic views, private mooring and summer house.