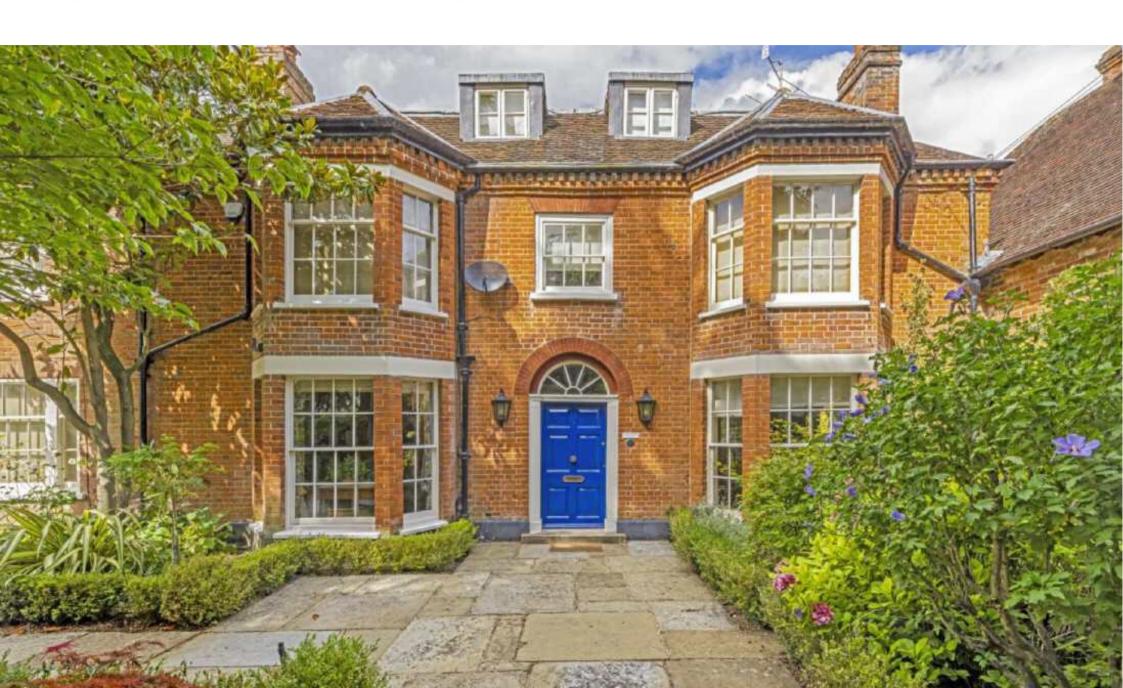

Temple Lane, SL7 £2,250,000

Offers in excess of - A beautiful riverside family home, built in the early 1700s, set in the picturesque hamlet of Temple. The house boasts five bedrooms, four reception rooms, a full width river facing balcony and 76ft mooring.

Temple is situated within 2 miles of Marlow, with it's selection of shops, bars and restaurants.

Accommodation is made up of entrance hallway, principal drawing room with french doors to garden and river views, dining room, living room with spiral staircase to study/bedroom five, utility room, rear hall and conservatory overlooking the river.