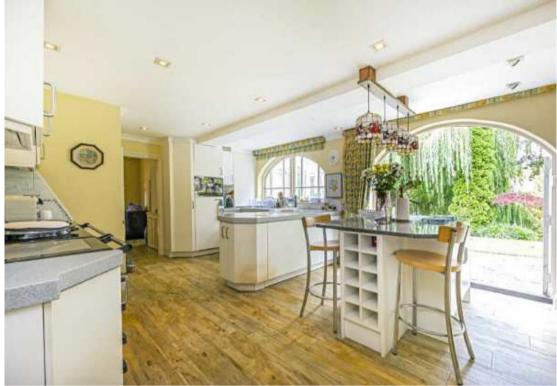

Temple is situated within 2 miles of Marlow, with it's selection of shops, bars and restaurants.

Accommodation is made up of entrance hallway, principal drawing room with french doors to garden and river views, dining room, living room with spiral staircase to study/bedroom five, utility room, rear hall and conservatory overlooking the river.