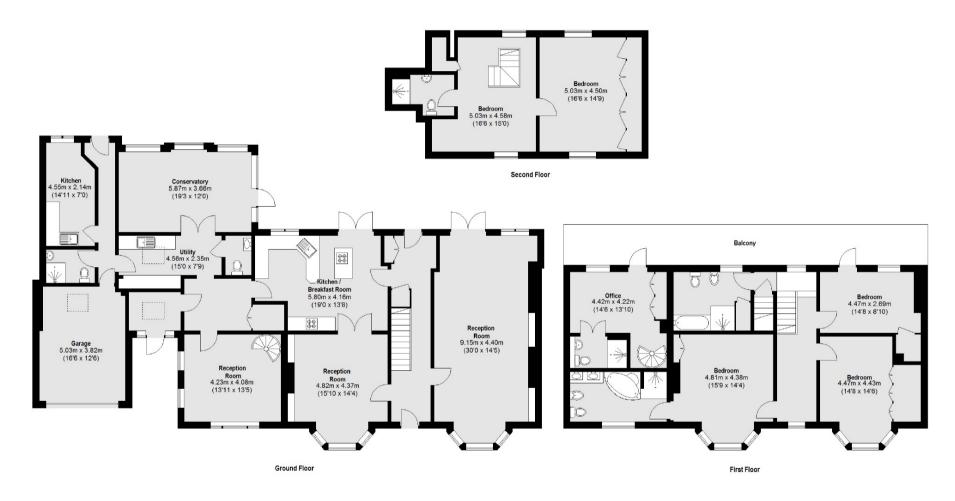

## Temple Lane, Marlow, SL7

Total area (approx.): 359.97 sq. m (3875 Sq. ft) (Including Garage) Balcony: 28.89 sq. m (311 Sq. ft)