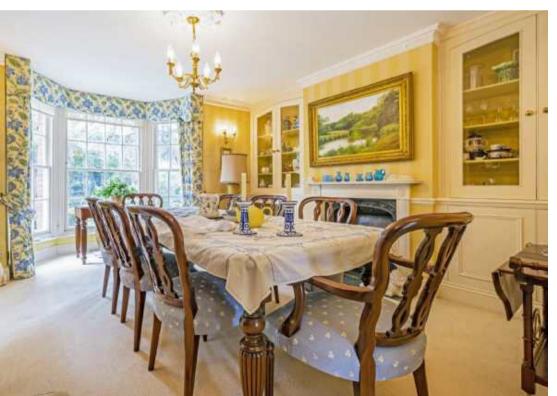

Temple is situated within 2 miles of Marlow, with it's selection of shops, bars and restaurants.

Accommodation is made up of entrance hallway, principal drawing room with french doors to garden and river views, dining room, living room with spiral staircase to study/bedroom five, utility room, rear hall and conservatory overlooking the river.