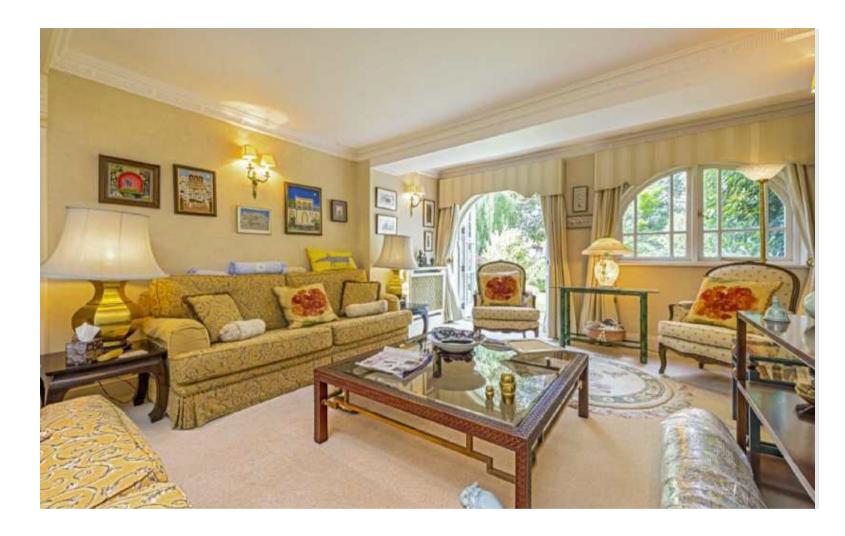

Temple is situated within 2 miles of Marlow, with it's selection of shops, bars and restaurants.

Accommodation is made up of entrance hallway, principal drawing room with french doors to garden and river views, dining room, living room with spiral staircase to study/bedroom five, utility room, rear hall and conservatory overlooking the river.