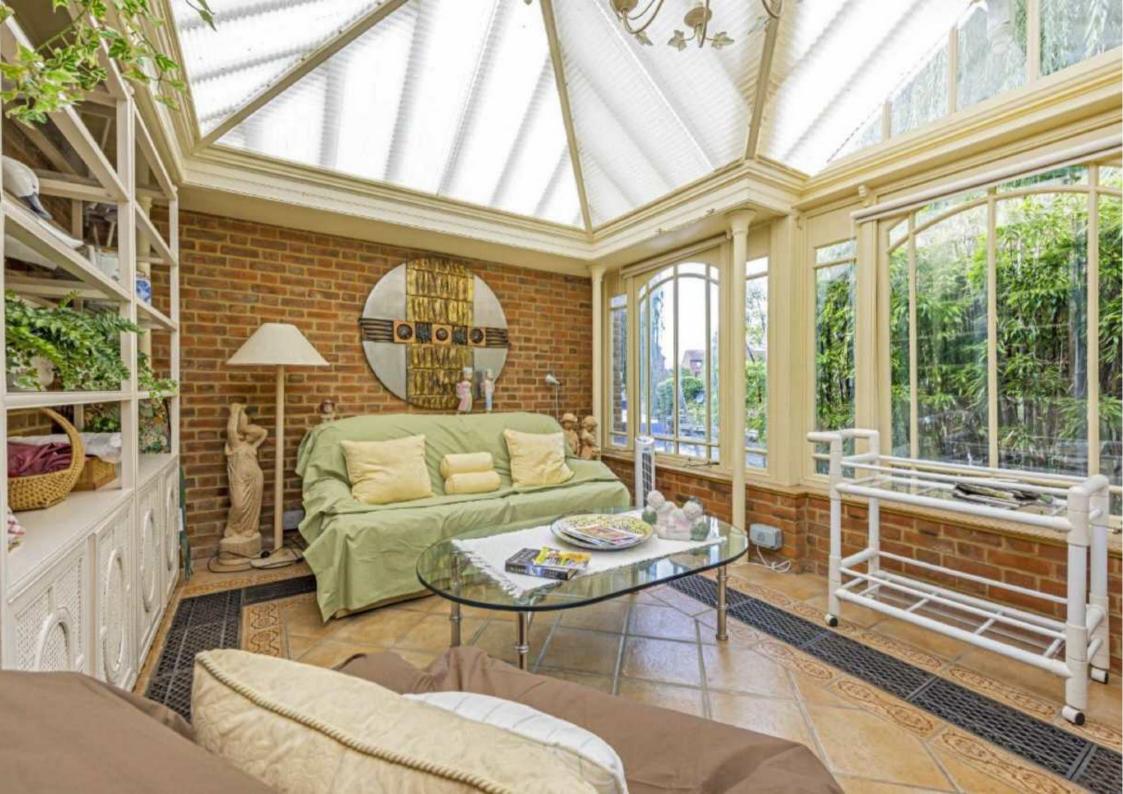

Temple is situated within 2 miles of Marlow, with it's selection of shops, bars and restaurants.

Accommodation is made up of entrance hallway, principal drawing room with french doors to garden and river views, dining room, living room with spiral staircase to study/bedroom five, utility room, rear hall and conservatory overlooking the river.