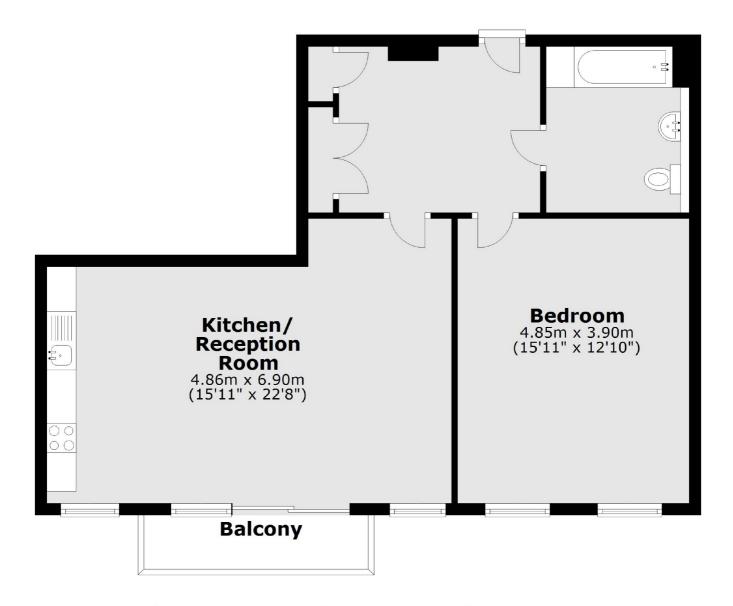

### Central Avenue, London, SW6

### **Fifth Floor**

Total area: approx. 68.3 sq. metres (735.2 sq. feet)

Fulham

London

Sales

SW61ES

569 Fulham Road

020 7386 5386