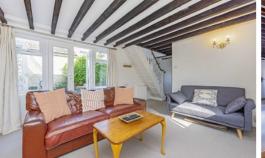

## Blacksmiths Lane, TW18

£650,000

A beautiful detached three bedroom cottage full of character, with a fantastic roof terrace garden, located a stones throw away from the River Thames.

Blacksmiths Lane is located off Shepperton Road set moments away from the River Thames and Towpath.

## **Features**

Charming Cottage
Three Bedrooms
Detached
No Chain
Roof Terrace Garden
Moments From River
Thames

020 8398 8550 waterview.co.uk



# Blacksmiths Lane, Staines-Upon-Thames, TW18

## **Ground Floor**



### **First Floor**



Total area: approx. 81.4 sq. metres (876.3 sq. feet)

#### Contact

To arrange a viewing call our office on the number below or visit our website.



Energy Rating: E. We aim to make our particulars both accurate and reliable. However they are not guaranteed; nor