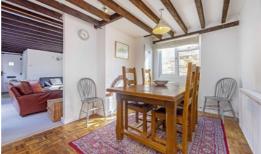

## Blacksmiths Lane, TW18

£650,000

A beautiful detached three bedroom cottage full of character, with a fantastic roof terrace garden, located a stones throw away from the River Thames.

Blacksmiths Lane is located off Shepperton Road set moments away from the River Thames and Towpath.

## **Features**

Charming Cottage
Three Bedrooms
Detached
No Chain
Roof Terrace Garden
Moments From River
Thames

020 8398 8550 waterview.co.uk



# Blacksmiths Lane, Staines-Upon-Thames, TW18

## **Ground Floor**



### **First Floor**



Total area: approx. 81.4 sq. metres (876.3 sq. feet)

#### Contact

To arrange a viewing call our office on the number below or visit our website.



Energy Rating: E. We aim to make our particulars both accurate and reliable. However they are not guaranteed; nor do