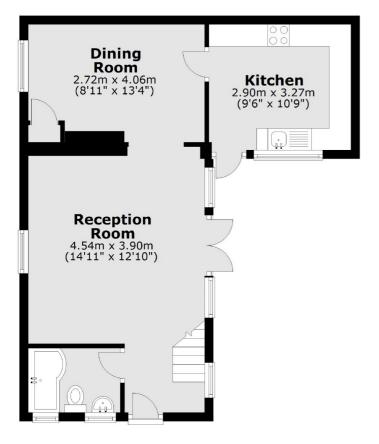

## Blacksmiths Lane, TW18

£650,000

A beautiful detached three bedroom cottage full of character, with a fantastic roof terrace garden, located a stones throw away from the River Thames.

Blacksmiths Lane is located off Shepperton Road set moments away from the River Thames and Towpath.

## **Features**

Charming Cottage
Three Bedrooms
Detached
No Chain
Roof Terrace Garden
Moments From River
Thames

020 8398 8550 waterview.co.uk



# Blacksmiths Lane, Staines-Upon-Thames, TW18

## **Ground Floor**



### **First Floor**



Total area: approx. 81.4 sq. metres (876.3 sq. feet)

#### Contact

To arrange a viewing call our office on the number below or visit our website.



Energy Rating: E. We aim to make our particulars both accurate and reliable. However they are not guaranteed; nor do they form part of an offer or contract. If you require clarification on any points then please contact us, especially if you're traveling some distance to view. Please note that appliances and heating systems have not been tested and therefore no warranties can be given as to their good working order.