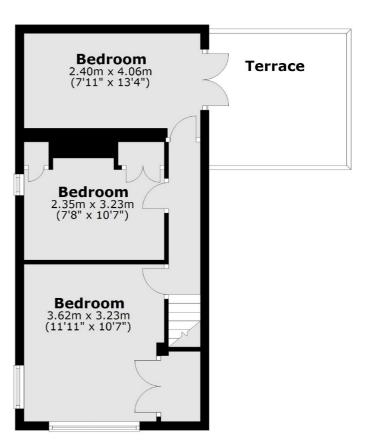

## Blacksmiths Lane, TW18

£650,000

A beautiful detached three bedroom cottage full of character, with a fantastic roof terrace garden, located a stones throw away from the River Thames.

Blacksmiths Lane is located off Shepperton Road set moments away from the River Thames and Towpath.

## **Features**

Charming Cottage
Three Bedrooms
Detached
No Chain
Roof Terrace Garden
Moments From River
Thames

020 8398 8550 waterview.co.uk



# Blacksmiths Lane, Staines-Upon-Thames, TW18

## **Ground Floor**



### **First Floor**



Total area: approx. 81.4 sq. metres (876.3 sq. feet)

#### Contact

To arrange a viewing call our office on the number below or visit our website.



Energy Rating: E. We aim to make our particulars both accurate and reliable. However they are not guaranteed; nor do they form part of an offer or contract. If you require clarification on any points then please contact us, especially if you're traveling some distance to view. Please note that appliances and heating systems have not been tested and therefore no warranties can be given as to their good working order.