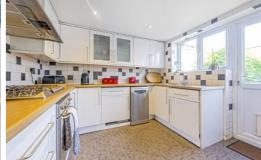

## Blacksmiths Lane, TW18

£650,000

A beautiful detached three bedroom cottage full of character, with a fantastic roof terrace garden, located a stones throw away from the River Thames.

Blacksmiths Lane is located off Shepperton Road set moments away from the River Thames and Towpath.

## **Features**

Charming Cottage
Three Bedrooms
Detached
No Chain
Roof Terrace Garden
Moments From River
Thames

020 8398 8550 waterview.co.uk



# Blacksmiths Lane, Staines-Upon-Thames, TW18

## **Ground Floor**



### **First Floor**



Total area: approx. 81.4 sq. metres (876.3 sq. feet)

#### Contact

To arrange a viewing call our office on the number below or visit our website.



Energy Rating: E. We aim to make our particulars both accurate and reliable. However they are not guaranteed; nor do t