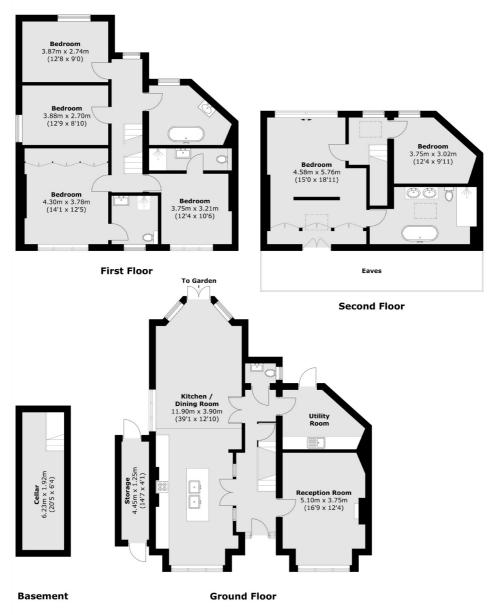

## **ESTATE AGENTS**

Total area (approx.): 230.1 sq. m (2476.7 sq. ft) Storage : 5.8 sq. m (62.4 sq. ft) (Excluding Eaves)

Fletchers Chiswick High Road Lettings 86 Chiswick High Road, Chiswick, London, W4 1SY 020 8742 4100 chiswicklettings@fletcherestates.com