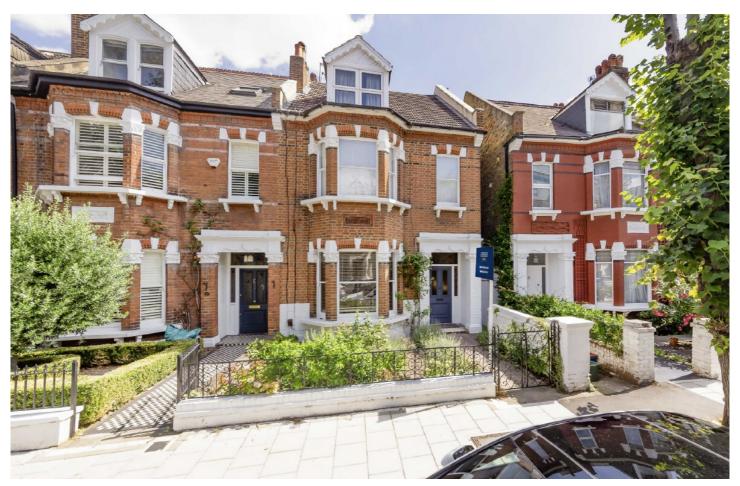

## Silver Crescent, W4

£625 Per week (£2,708 pcm)

A two double bedroom ground floor flat with a front reception/bedroom with feature fireplace, wood flooring and bay window, a large eat in kitchen, secluded garden and basement which is great for storage.

Located in a quiet tree lined residential road, metres from Gunnersbury tube station with easy access in and out of London via the A4/M4.

• Two Bedrooms • Basement Storage • Eat In Kitchen • Ample Storage • Ground Floor • Private Garden •