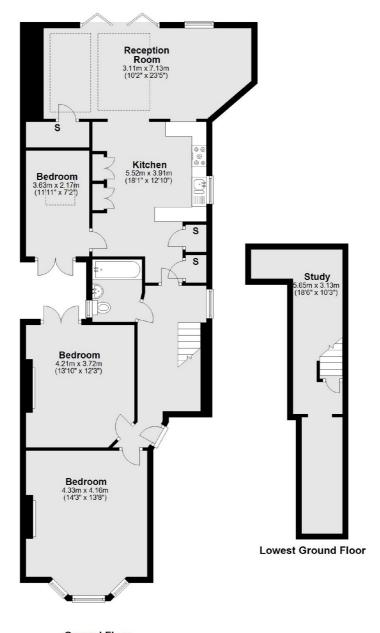

## **ESTATE AGENTS**

**Ground Floor** 

Total area: approx. 121.7 sq. metres (1310.1 sq. feet)

Fletchers Chiswick High Road Lettings 86 Chiswick High Road, Chiswick, London, W4 1SY 020 8742 4100 chiswicklettings@fletcherestates.com