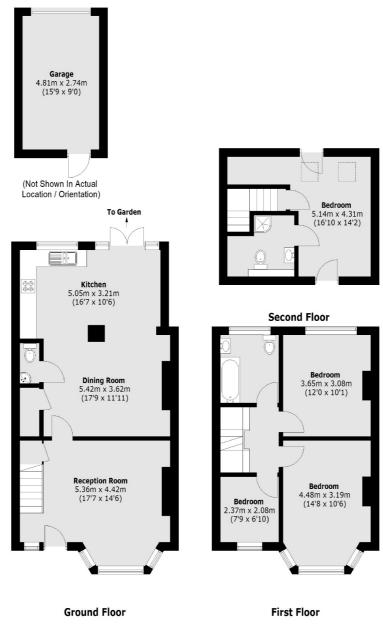

## **ESTATE AGENTS**

Total area (approx.):122.41 sq. m (1,317.6 Sq. ft) Garage:13.3 sq. m (143.1 Sq. ft)

Fletchers Chiswick Turnham Green Lettings 58 Turnham Green Terrace, London, W4 1QP 020 8742 4100 chiswicklettings@fletcherestates.com