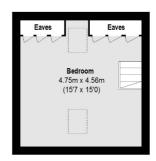

# Reception Room 3.48m x 3.12m (11'5 x 10'3) Reception Room 4.40m x 3.80m (14'5 x 12'6) Reception Room 4.94m x 4.40m (16'2 x 14'5)

Total area (approx.):133.79 sq. m (1440 Sq. ft) (Excluding Eaves)

First Floor

**Ground Floor** 

Fletchers Chiswick High Road Lettings 86 Chiswick High Road, Chiswick, London, W4 1SY 020 8742 4100 chiswicklettings@fletcherestates.com

Energy Rating: D. We aim to make our particulars both accurate and reliable. However they are not guaranteed; nor do they form part of an offer or contract. If you require clarification on any points then please contact us, especially if you're traveling some distance to view. Please note that appliances and heating systems have not been tested and therefore no warranties can be given as to their good working order.