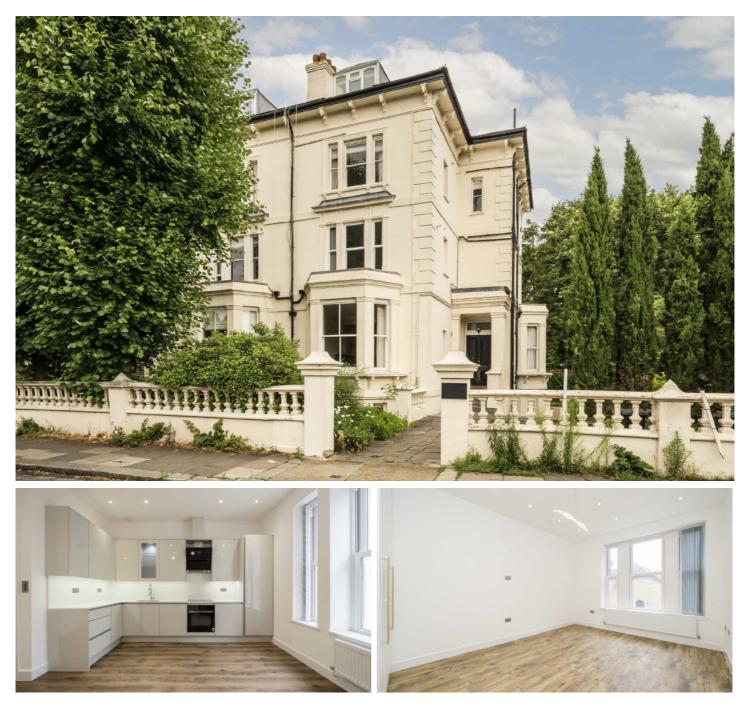

## FLETCHERS ESTATE AGENTS

Grove Park Road, W4

£600 Per week (£2800 pcm)

Grove Park Road is a charming, wide tree-lined street, one of Chiswick's premier addresses in close proximity to the wonderful grounds at Chiswick House, a very short walk to the River Thames and the local shops of Grove Park. The historic pubs along the towpath at Strand on the Green can be found a few moments away.

Chiswick itself offers easy access to Central London, the A4, M4, and onto the M25 for the M3 and M40. Chiswick Mainline Station is within a very short walk with a regular fast connection to Clapham Junction, Vauxhall and Waterloo.