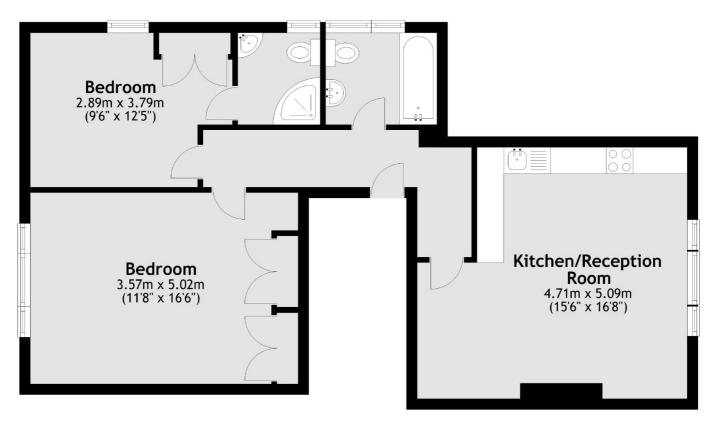

## First Floor

Total area: approx. 64.2 sq. metres (691.1 sq. feet)

Fletchers Chiswick High Road Lettings 86 Chiswick High Road, Chiswick, London, W4 1SY 020 8742 4100 chiswicklettings@fletcherestates.com