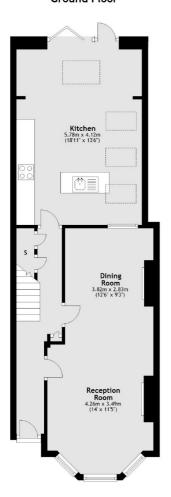

#### **Ground Floor**

Total area: approx. 129.2 sq. metres (1390.6 sq. feet)

Fletchers Chiswick High Road Lettings 86 Chiswick High Road, Chiswick, London, W4 1SY 020 8742 4100 chiswicklettings@fletcherestates.com