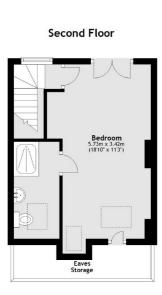

#### **Ground Floor**

Total area: approx. 129.2 sq. metres (1390.6 sq. feet)

Fletchers Chiswick High Road Lettings 86 Chiswick High Road, Chiswick, London, W4 1SY 020 8742 4100 chiswicklettings@fletcherestates.com