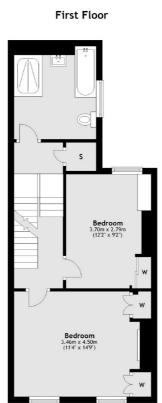

#### **Ground Floor**

Total area: approx. 129.2 sq. metres (1390.6 sq. feet)

Fletchers Chiswick High Road Lettings 86 Chiswick High Road, Chiswick, London, W4 1SY 020 8742 4100 chiswicklettings@fletcherestates.com