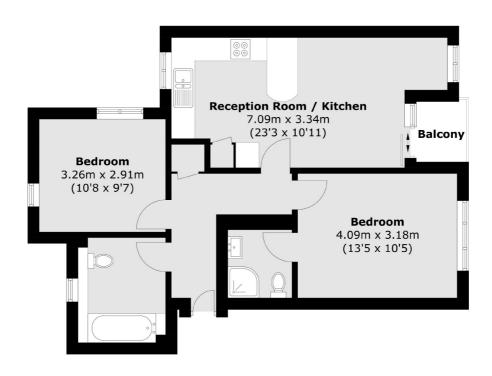

## **ESTATE AGENTS**

Total area (approx.): 62.9 sq. m (677.0 sq. ft) Balcony : 2.0 sq. m (21.5 sq. ft)

Fletchers Chiswick High Road Lettings 86 Chiswick High Road, Chiswick, London, W4 1SY 020 8742 4100 chiswicklettings@fletcherestates.com