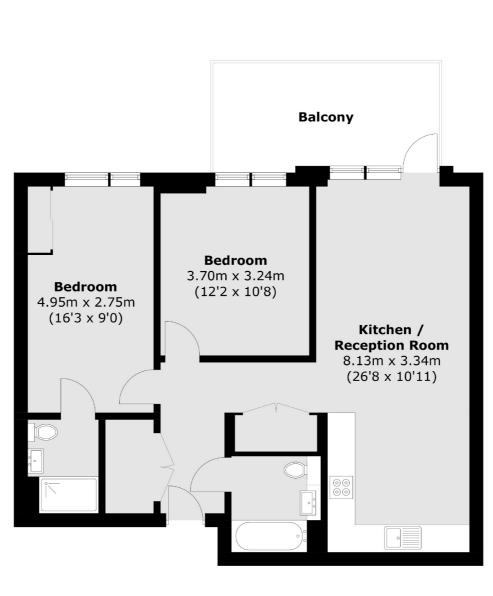

## FLETCHERS ESTATE AGENTS

Total area (approx.): 74.0 sq. m (796.5 sq. ft) Balcony area (approx.): 11.4 sq. m ( 122.7 sq. ft)

Fletchers Chiswick High Road Lettings 86 Chiswick High Road, Chiswick, London, W4 1SY 020 8742 4100 chiswicklettings@fletcherestates.com