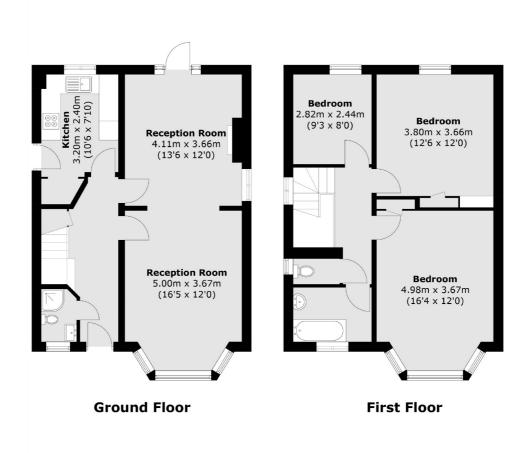

## Shakespeare Road, W3

£853 Per week (£3,700 pcm)

This newly-refurbished detached house is located on one of Acton's most popular roads. The exterior features a full length gate and front porch. The ground floor features a full shower room, a large separate lounge with French doors leading to the incredible garden and a modern kitchen with additional access to the garden. The first floor features two large double bedrooms, a single bedroom, bathroom and separate WC.

• 3 Bedrooms • 2 Bathrooms • Double Reception • Separate Kitchen • Private Driveway • Private Garden •

## **ESTATE AGENTS**

Total area (approx.): 108.7 sq. m (1170.0 sq. ft)

Fletchers Chiswick High Road Lettings 86 Chiswick High Road, Chiswick, London, W4 1SY 020 8742 4100 chiswicklettings@fletcherestates.com