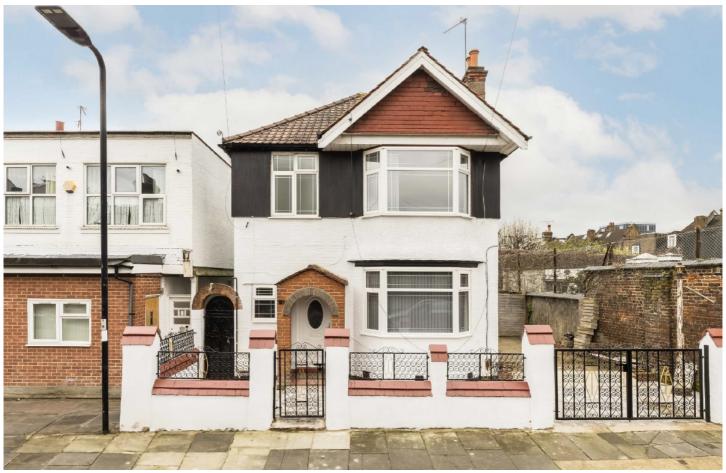

## Shakespeare Road, W3

£853 Per week (£3,700 pcm)

This newly-refurbished detached house is located on one of Acton's most popular roads. The exterior features a full length gate and front porch. The ground floor features a full shower room, a large separate lounge with French doors leading to the incredible garden and a modern kitchen with additional access to the garden. The first floor features two large double bedrooms, a single bedroom, bathroom and separate WC.

The property is located on Poet's Corner, a well known part of Acton surrounded by beautiful homes, transport links and busy high streets. Acton Central (Overground) is the closest station with Acton Main Line (Elizabeth Line) not too far getting you into Central London and Heathrow Terminals in just over 20 mins.

• 3 Bedrooms • 2 Bathrooms • Double Reception • Separate Kitchen • Private Driveway • Private Garden •