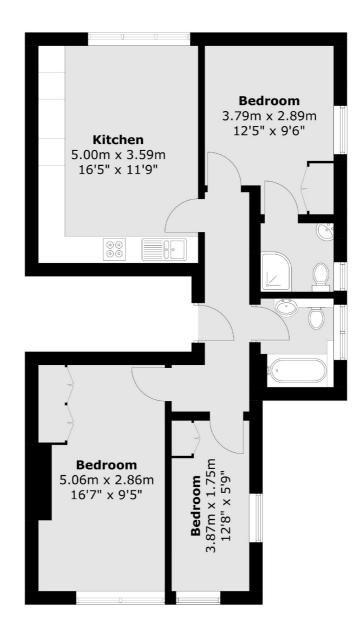

## FLETCHERS

**ESTATE AGENTS** 

Total area (approx.): 64.6 sq. m (695.3 sq. ft)

Fletchers Chiswick High Road Lettings 86 Chiswick High Road, Chiswick, London, W4 1SY 020 8742 4100 chiswicklettings@fletcherestates.com