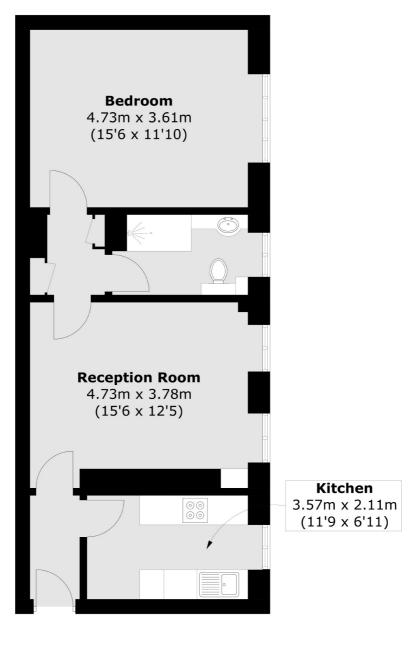

## FLETCHERS ESTATE AGENTS

Total area (approx.): 53.1 sq. m (571.6 sq. ft)

Fletchers Chiswick Turnham Green Sales 58 Turnham Green Terrace, London, W4 1QP 020 8987 3000 chiswicksales@fletcherestates.com