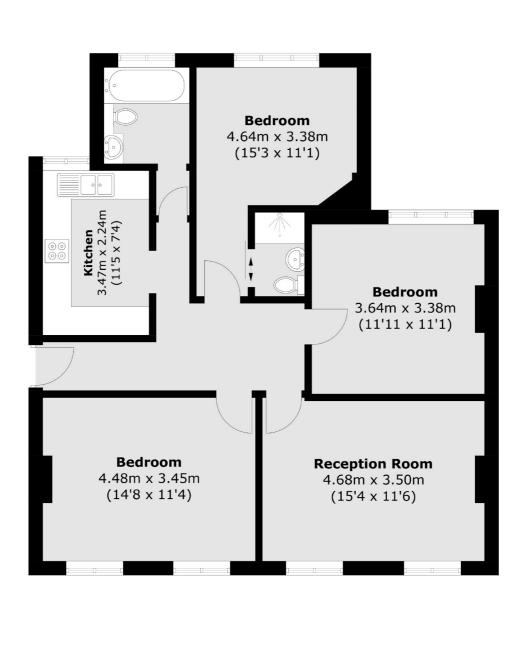

## FLETCHERS ESTATE AGENTS

Total area (approx.): 85.4 sq. m (919.2 sq. ft)

Fletchers Chiswick Turnham Green Sales 58 Turnham Green Terrace, London, W4 1QP 020 8987 3000 chiswicksales@fletcherestates.com