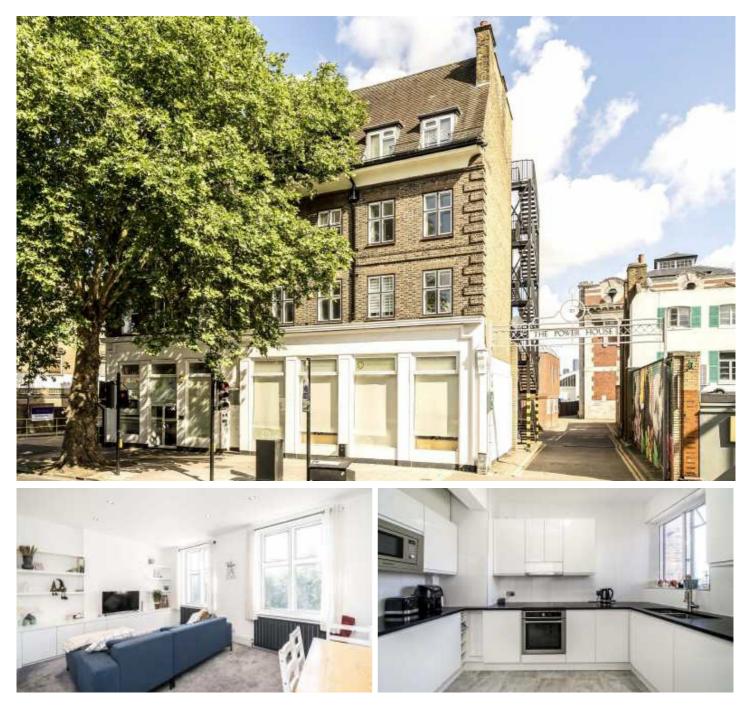

## **Chiswick High Road, W4**

A spacious well maintained three double bedroom apartment located on the popular Chiswick High Road offering plenty of storage, a bright reception room, separate kitchen, family bathroom and en-suite. Offered with no onward chain.

Primely located moments away from the vast amenities Chiswick High Road has to offer including shops, cafés and restaurants. Turnham Green and Stamford Brook tube stations are within walking distance as well as direct bus routes into Hammersmith.

• Three Bedrooms • Well Presented • Separate Kitchen • Ample Storage • Central Location • Stamford Brook Station •

£700,000