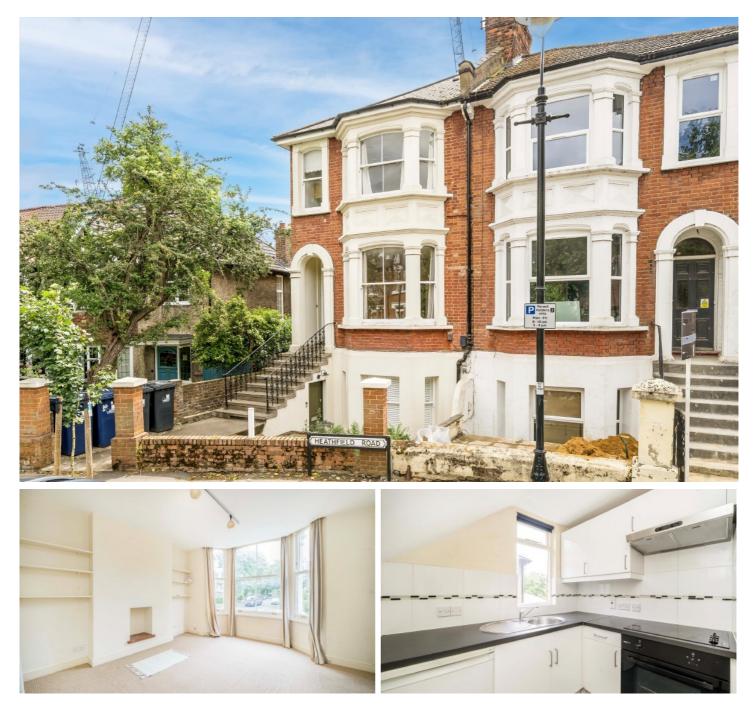

## Heathfield Road, W3

A two bedroom apartment on the raised ground floor of an attractive bay fronted home. You enter into a large, high ceilinged reception room which leads through to a separate kitchen, with two double bedrooms to the rear of the property. A family bathroom is accompanied by a second WC in the rear bedroom.

Heathfield Road is a peaceful tree lined street in the Mill Hill conservation area, popular for its proximity to both Acton Town tube and Acton high street. To the South, Turnham Green and Chiswick High Road area also within reach.

• Raised Ground Floor • Two Bedrooms • One Bathroom • Two WCs • High Ceilings • No Onward Chain •

£400,000