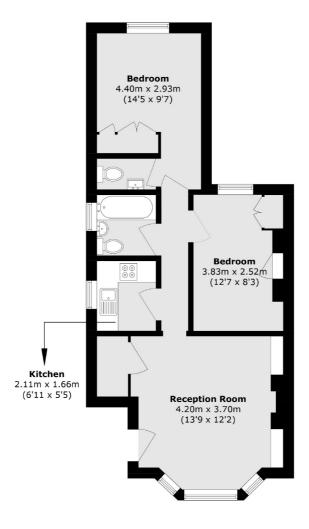

## Heathfield Road, W3

A two bedroom apartment on the raised ground floor of an attractive bay fronted home. You enter into a large, high ceilinged reception room which leads through to a separate kitchen, with two double bedrooms to the rear of the property. A family bathroom is accompanied by a second WC in the rear bedroom.

## FLETCHERS ESTATE AGENTS

Total area (approx.): 52.6 sq. m (566.9 sq. ft)

Fletchers Chiswick Turnham Green Sales 58 Turnham Green Terrace, London, W4 1QP 020 8987 3000 chiswicksales@fletcherestates.com