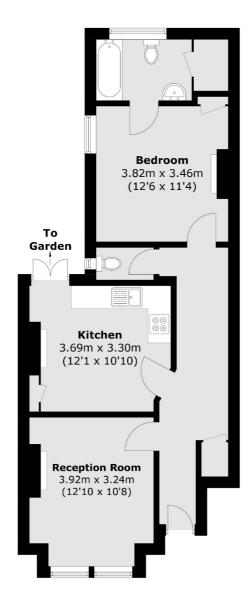

## FLETCHERS

**ESTATE AGENTS** 

Total area (approx.): 56.9 sq. m (612.4 sq. ft)

Fletchers Chiswick Turnham Green Sales 58 Turnham Green Terrace, London, W4 1QP 020 8987 3000 chiswicksales@fletcherestates.com