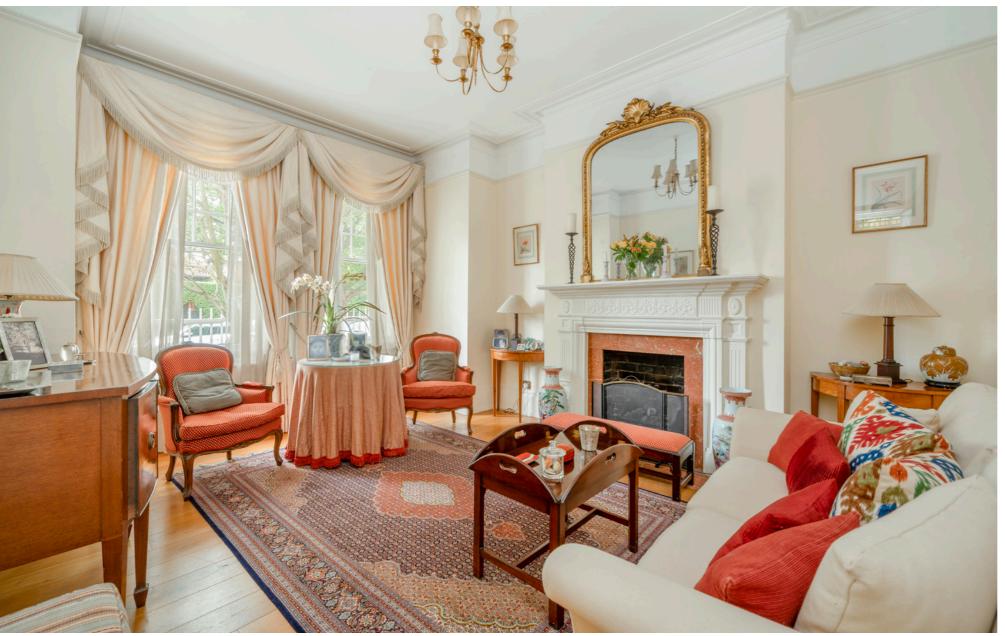

The property includes five bedrooms, three bathrooms and several reception rooms offering flexible living space.

On entering the house there is a wide entrance hallway with a spectacular winding staircase. The ground floor

consists of a separate kitchen breakfast room, a dining room and two reception rooms. A conservatory leads out to the wraparound, south facing garden.

Upstairs, the principal bedroom on the first floor benefits from a walk-through dressing room and an en suite.