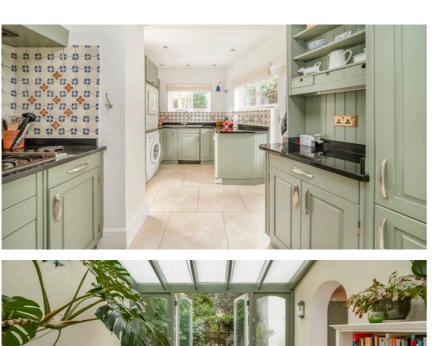

consists of a separate kitchen breakfast room, a dining room and two reception rooms. A conservatory leads out to the wraparound, south facing garden.

Upstairs, the principal bedroom on the first floor benefits from a walk-through dressing room and an en suite.