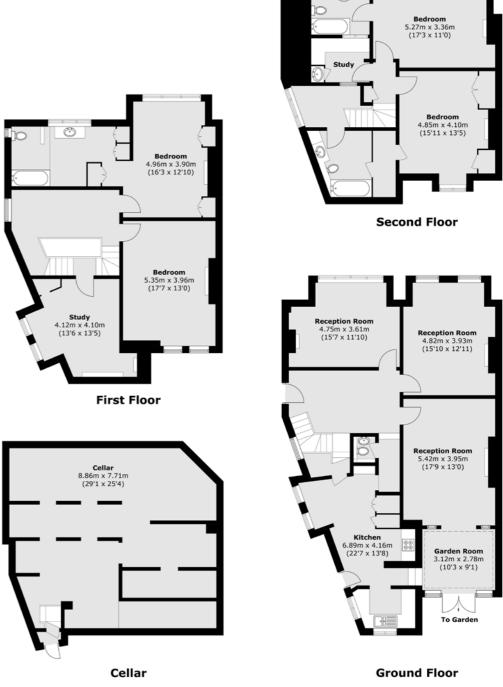

## Esmond Road, Chiswick, W4

Total area (approx.): 259.1 sq. m (2,788.9 sq. ft) Cellar (approx.): 65.7 sq. m (707.1 sq. ft)

TOTAL APPROX. FLOOR AREA 2,788.9 SQ. FT (259.1 SQ. M) CELLAR APPROX. 707.1 SQ.FT (65.7 SQ.M)