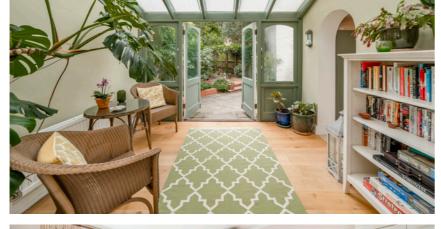

consists of a separate kitchen breakfast room, a dining room and two reception rooms. A conservatory leads out to the wraparound, south facing garden.

Upstairs, the principal bedroom on the first floor benefits from a walk-through dressing room and an en suite.