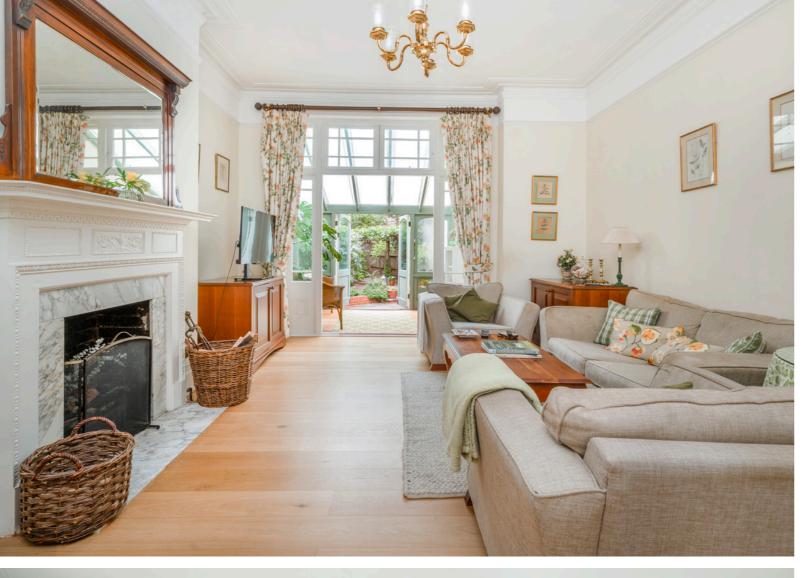

The property includes five bedrooms, three bathrooms and several reception rooms offering flexible living space.

On entering the house there is a wide entrance hallway with a spectacular winding staircase. The ground floor

consists of a separate kitchen breakfast room, a dining room and two reception rooms. A conservatory leads out to the wraparound, south facing garden.

Upstairs, the principal bedroom on the first floor benefits from a walk-through dressing room and an en suite.