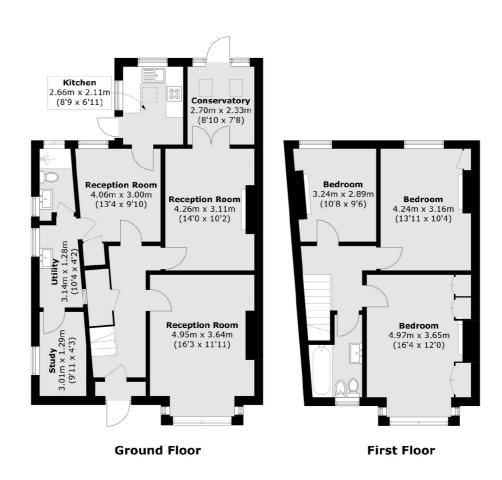

## **ESTATE AGENTS**

Total area (approx.): 132.3 sq. m (1,424.1 sq. ft)

Fletchers Chiswick Turnham Green Sales 58 Turnham Green Terrace, London, W4 1QP 020 8987 3000 chiswicksales@fletcherestates.com

Energy Rating: C. We aim to make our particulars both accurate and reliable. However they are not guaranteed; nor do they form part of an offer or contract. If you require clarification on any points then please contact us, especially if you're traveling some distance to view. Please note that appliances and heating systems have not been tested and therefore no warranties can be given as to their good working order.