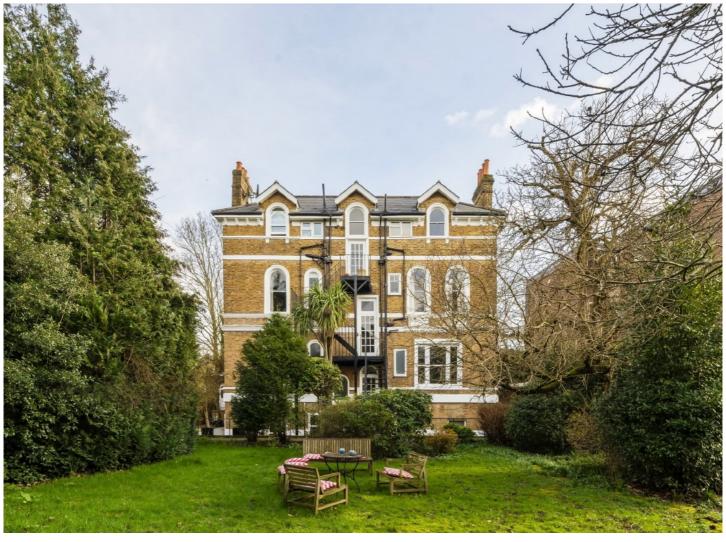

## **Bolton Road, W4**

£650,000

A luxury one bedroom apartment on the raised ground floor of a stunning mansion house, with a spacious detached garage included and access to shared gardens.

The property has original coving and panelling in fantastic condition, wood flooring, a large bay window brings in plenty of natural light to the reception room. A separate kitchen has its own private side entrance, and the bedroom has bespoke floor to ceiling built in wardrobes.

Bolton Road is in the heart of Grove Park, with Riverside, Strand on the Green and Chiswick House all nearby. Chiswick Station within a short walk, offering a 25 minute line to London Waterloo and the A4/M4 offers easy access into and out of London by car.