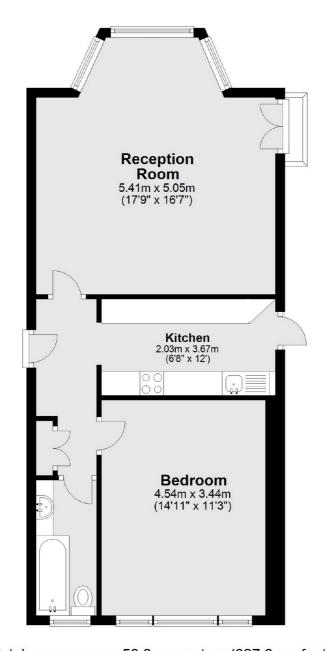

## FLETCHERS

ESTATE AGENTS

Total area: approx. 58.3 sq. metres (627.8 sq. feet)

Fletchers Chiswick Turnham Green Sales 58 Turnham Green Terrace London W4 1QP 020 8987 3000 chiswicksales@fletcherestates.com