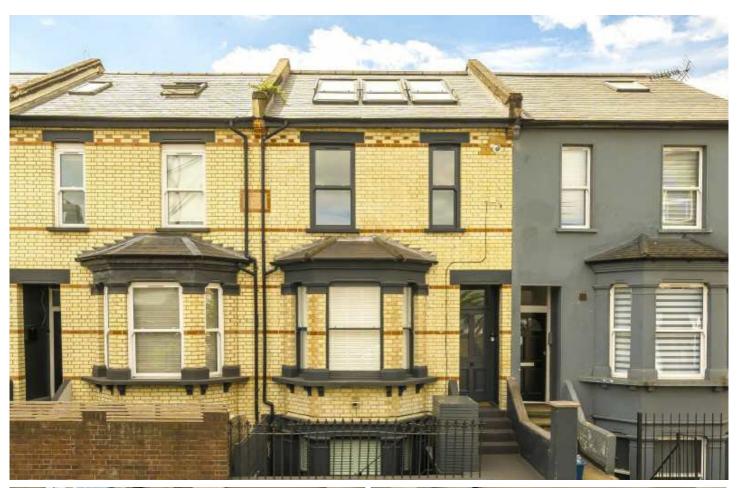

## Windmill Road, TW8

£480,000

A stylish split level, two bedroom apartment which has been architecturally designed in a contemporary style. Two equal double bedrooms with bespoke built in storage are accompanied by a modern family bathroom, and separate utility room. The top floor has been converted in an incredible loft style reception, kitchen and entertaining space with cleverly designed windows and dual aspect bringing in lots of natural light.

• Industrial Loft Style • Two Bedrooms • Split Level • Utility Room • Large Windows • Share of Freehold •