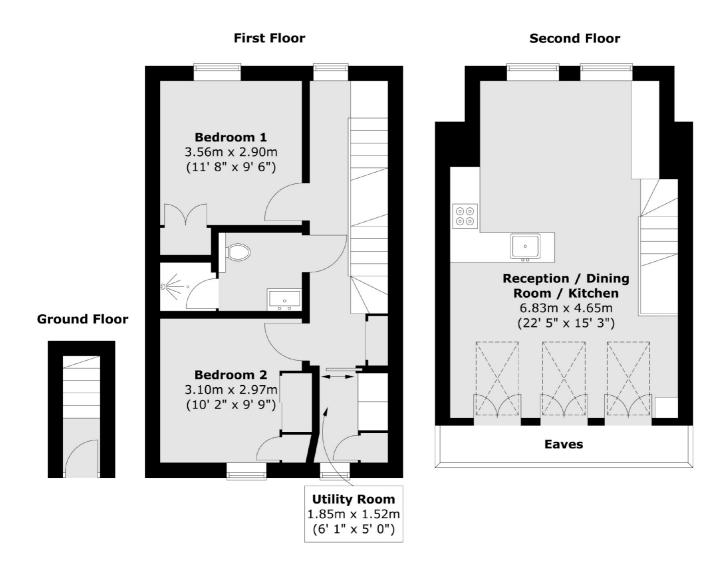

## ESTATE AGENTS

Total area (approx.): 68.1 sq. m (733 sq. ft)

Fletchers Chiswick Turnham Green Sales 58 Turnham Green Terrace, London, W4 1QP 020 8987 3000 chiswicksales@fletcherestates.com

Energy Rating: C. We aim to make our particulars both accurate and reliable. However they are not guaranteed; nor do they form part of an offer or contract. If you require clarification on any points then please contact us, especially if you're traveling some distance to view. Please note that appliances and heating systems have not been tested and therefore no warranties can be given as to their good working order.