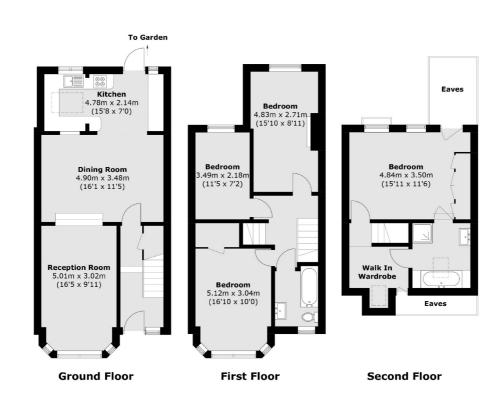

## FLETCHERS

**ESTATE AGENTS** 

Total area (approx.): 130.7 sq. m (1,406.8 sq. ft) (Excluding Eaves)

Fletchers Chiswick Turnham Green Sales 58 Turnham Green Terrace, London, W4 1QP 020 8987 3000 chiswicksales@fletcherestates.com