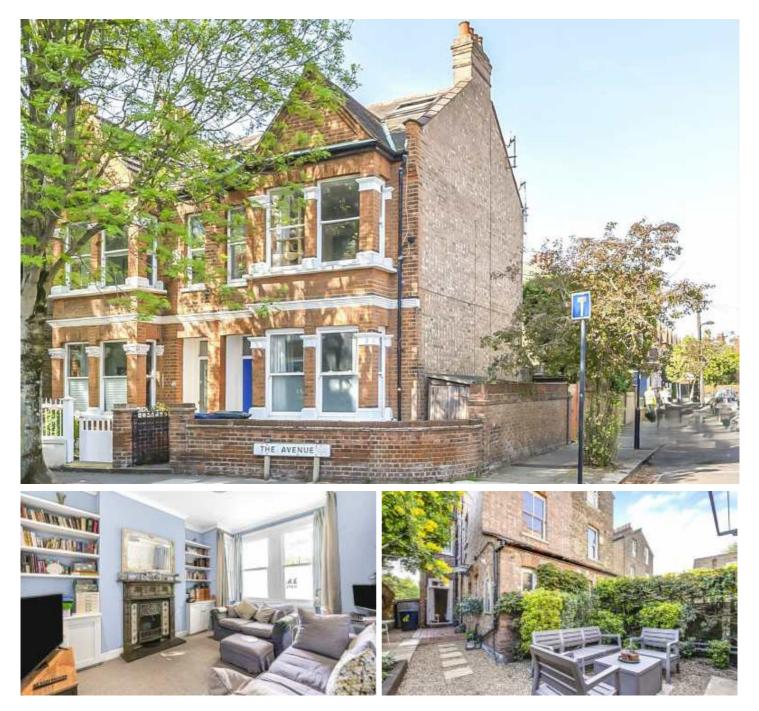

## The Avenue, W4

£740,000

A rare to find, spacious ground floor flat in the sought after Bedford Park area with the benefits of a private garden, private entrance and a detached garden room/office.

The Avenue is a tree lined residential road in the much sought after Bedford Park, with a selection of boutique's, cafés and restaurants available locally on Turnham Green Terrace and Chiswick High Road, as well as Turnham Green underground station.

• Bedford Park • No Onward Chain • Private Garden • Two Bathrooms • Private Entrance • Turnham Green Station •