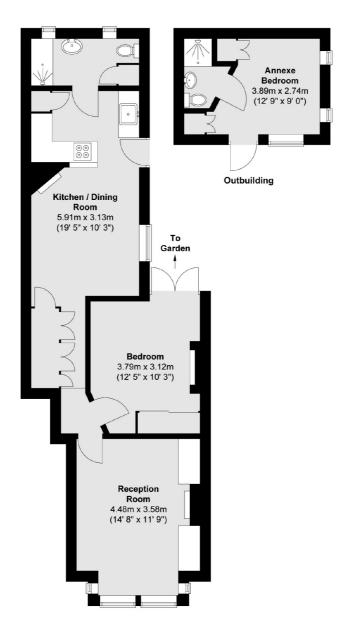

## FLETCHERS ESTATE AGENTS

Total area (approx.) : 56.8 sq. m (611 sq. ft) Total annexe area (approx.) : 10.9 sq. m (117 sq. ft)

Fletchers Chiswick Turnham Green Sales 58 Turnham Green Terrace, London, W4 1QP 020 8987 3000 chiswicksales@fletcherestates.com