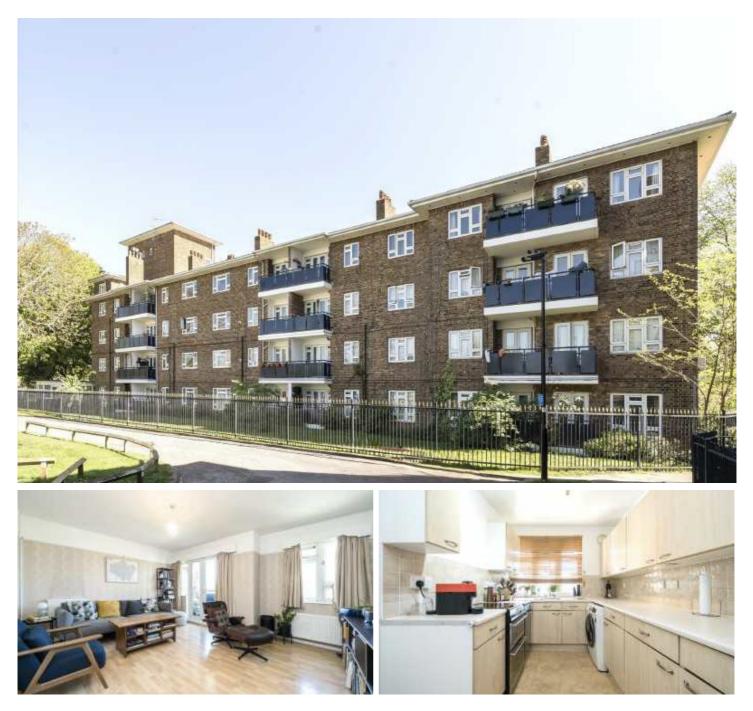

## St. Thomas Road, W4

£399,950

This well presented two double bedroom property offers a large reception room with ample space for dining and direct access to a private balcony, separate kitchen and a family bathroom.

Fauconberg Road offers a selection of local independent shops, and the wonderful scenery of the Chiswick House and Grounds and Thames Riverside is nearby.

 Private Balcony • Two Double Bedrooms • Residents Parking • Two Storage Units • Lift Serviced • Thames Riverside •