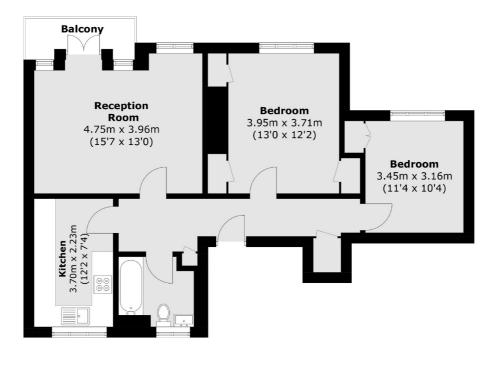

## FLETCHERS ESTATE AGENTS

Total area (approx.): 67.1 sq. m (722.3 sq. ft) Balcony : 3.1 sq. m (33.4 sq. ft)

Fletchers Chiswick Turnham Green Sales 58 Turnham Green Terrace, London, W4 1QP 020 8987 3000 chiswicksales@fletcherestates.com