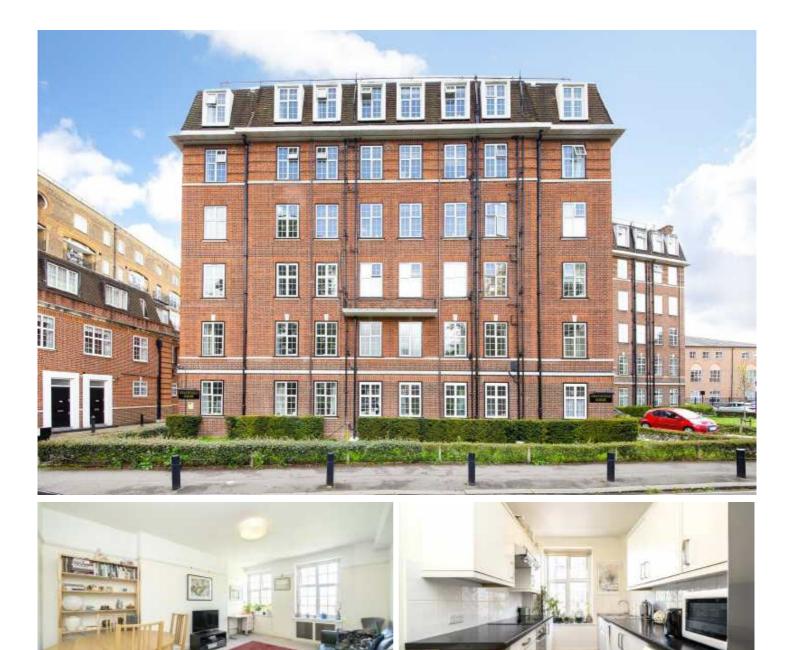

## Heathfield Terrace, W4

A fourth floor, one bedroom apartment with far reaching views benefitting from a separate kitchen and a spacious reception room with large windows overlooking Turnham Green. The building is well looked after and includes lift access, secure entry system and off street parking. A private garage is also included. The service charges include heating/hot water.

Heathfield Court is a very well managed and maintained apartment block, in a prime location only moments from the wonderful array of High Street brands, restaurants, boutiques and supermarkets on Chiswick High Road, and has easy access to either Chiswick Park or Turnham Green stations.

One Bedroom 
Fourth Floor 
Garage 
Off Street Parking 
Lift Access 
Share of

£435,000