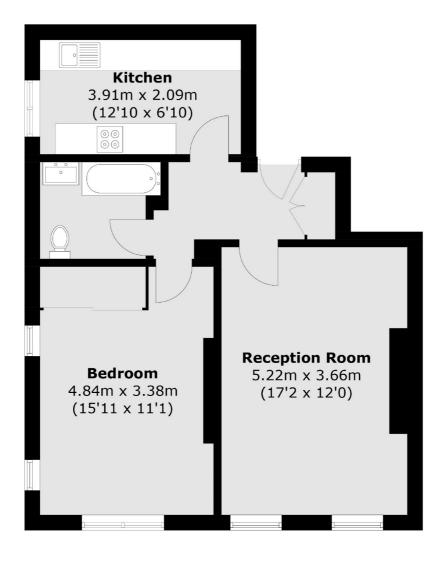

## FLETCHERS ESTATE AGENTS

Total area (approx.): 55.9 sq. m (601.7 sq. ft)

Fletchers Chiswick Turnham Green Sales 58 Turnham Green Terrace, London, W4 1QP 020 8987 3000 chiswicksales@fletcherestates.com