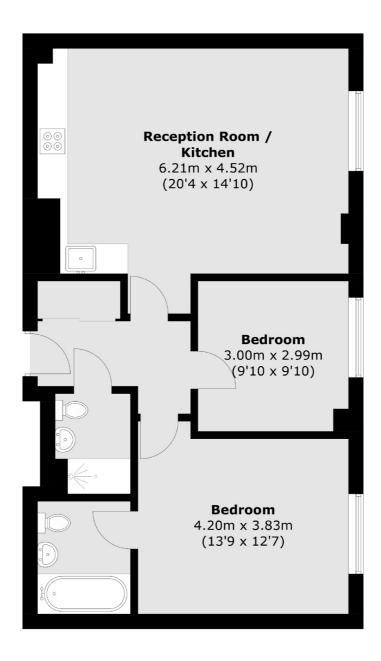

• Two Double Bedrooms • En-Suite Bathroom • Large Reception Room • Open-Plan Kitchen • Secure Underground Parking • 24 Hour Concierge •

## **ESTATE AGENTS**

Total area (approx.): 69.4 sq. m (747.0 sq. ft)

Fletchers Chiswick Turnham Green Sales 58 Turnham Green Terrace, London, W4 1QP 020 8987 3000 chiswicksales@fletcherestates.com

Energy Rating: C. We aim to make our particulars both accurate and reliable. However they are not guaranteed; nor do they form part of an offer or contract. If you require clarification on any points then please contact us, especially if you're traveling some distance to view. Please note that appliances and heating systems have not been tested and therefore no warranties can be given as to their good working order.