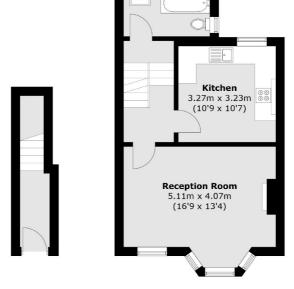

#### **Second Floor**

**Ground Floor** 

**First Floor** 

Total area (approx.): 75.8 sq. m (815.9 sq. ft)

Fletchers Chiswick Turnham Green Sales 58 Turnham Green Terrace, London, W4 1QP 020 8987 3000 chiswicksales@fletcherestates.com