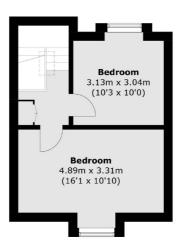

#### **Second Floor**

**Ground Floor** 

**First Floor** 

Total area (approx.): 75.8 sq. m (815.9 sq. ft)

Fletchers Chiswick Turnham Green Sales 58 Turnham Green Terrace, London, W4 1QP 020 8987 3000 chiswicksales@fletcherestates.com