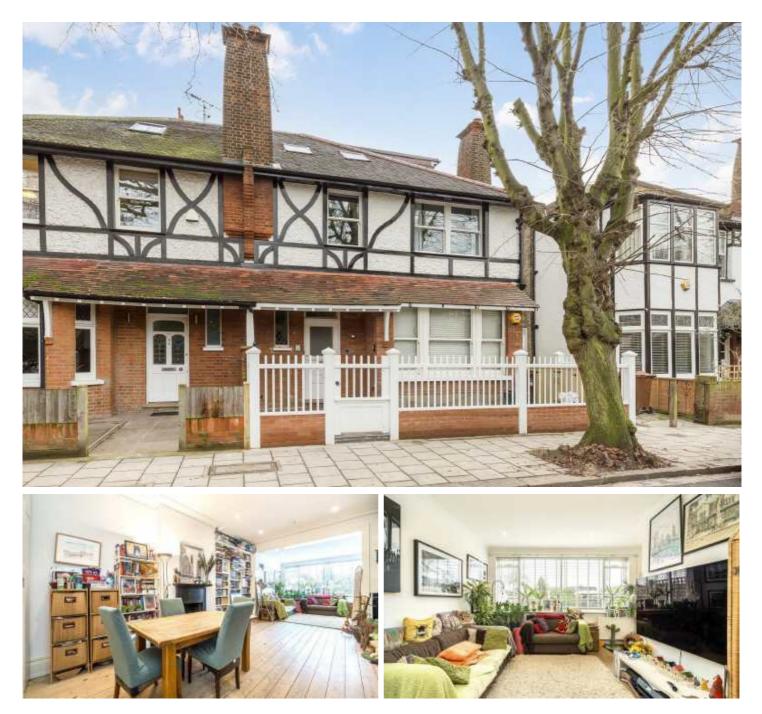

## Abinger Road, W4

An extremely spacious ground floor garden flat, located in the heart of Bedford Park. This charming property has two double bedrooms, a generous double reception room, a modern kitchen and offered with no onward chain.

Abinger Road is in the heart of the Bedford Park Conservation Area and only a short walk from Turnham Green Terrace and Chiswick High Road; with all of its boutiques, cafés and restaurants.

• Garden Flat • Ground Floor • Two Bedrooms • Extremely Spacious • Period Features • Turnham Green Terrace •

£975,000