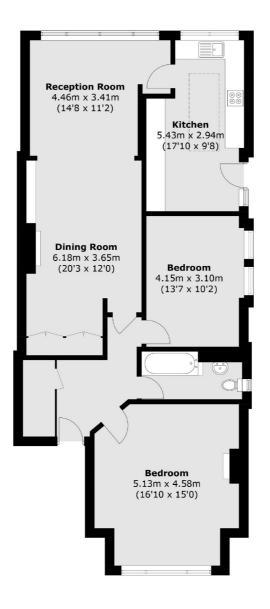

## FLETCHERS ESTATE AGENTS

Total area (approx.): 103.3 sq. m (1,111.9 sq. ft)

Fletchers Chiswick Turnham Green Sales 58 Turnham Green Terrace, London, W4 1QP 020 8987 3000 chiswicksales@fletcherestates.com