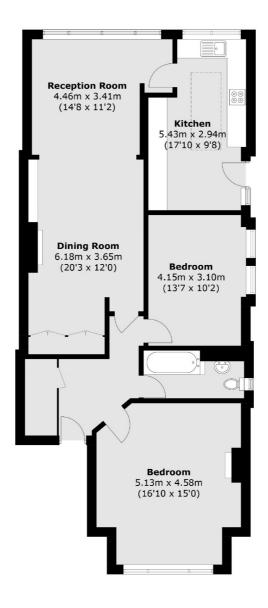

## **ESTATE AGENTS**

Total area (approx.): 103.3 sq. m (1,111.9 sq. ft)

Fletchers Chiswick Turnham Green Sales 58 Turnham Green Terrace, London, W4 1QP 020 8987 3000 chiswicksales@fletcherestates.com

Energy Rating: D. We aim to make our particulars both accurate and reliable. However they are not guaranteed; nor do they form part of an offer or contract. If you require clarification on any points then please contact us, especially if you're traveling some distance to view. Please note that appliances and heating systems have not been tested and therefore no warranties can be given as to their good working order.