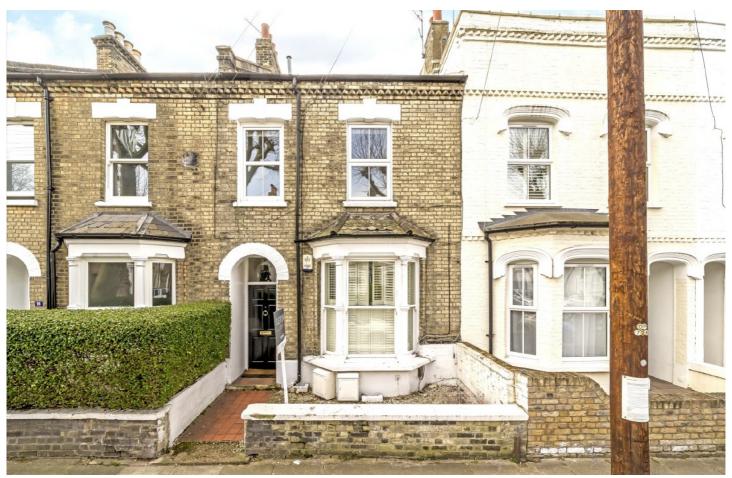

## Elliott Road, W4

£685,000

A superbly located bay fronted Victorian garden flat with two bedrooms, separate kitchen and a spacious landscaped West facing garden. There is a share in the freehold and further potential to extend to the side and rear subject to consents.

An ideal location in the heart of Chiswick, conveniently placed just off Chiswick High Road and Turnham Green Terrace and surrounded by amenities including boutique shops, restaurants and cafés. Turnham Green Station and Chiswick Common are just at the end of the street.

• Two Bedrooms • Victorian Conversion • West Facing Garden • Separate Kitchen • Period Features • Potential to Extend •