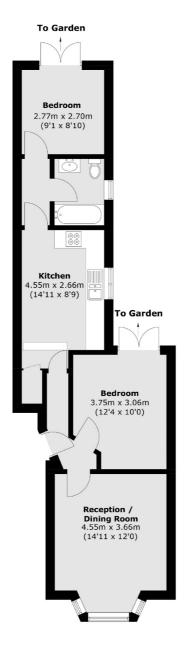

## **ESTATE AGENTS**

Total area (approx.): 57.2 sq. m (615.7 sq. ft)

Fletchers Chiswick Turnham Green Sales 58 Turnham Green Terrace, London, W4 1QP 020 8987 3000 chiswicksales@fletcherestates.com

Energy Rating: C. We aim to make our particulars both accurate and reliable. However they are not guaranteed; nor do they form part of an offer or contract. If you require clarification on any points then please contact us, especially if you're traveling some distance to view. Please note that appliances and heating systems have not been tested and therefore no warranties can be given as to their good working order.