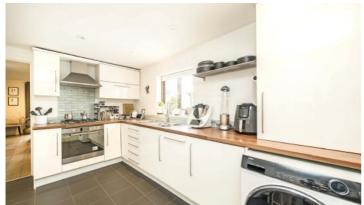

## Elliott Road, W4

£685,000

A superbly located bay fronted Victorian garden flat with two bedrooms, separate kitchen and a spacious landscaped West facing garden. There is a share in the freehold and further potential to extend to the side and rear subject to consents.

• Two Bedrooms • Victorian Conversion • West Facing Garden • Separate Kitchen • Period Features • Potential to Extend •