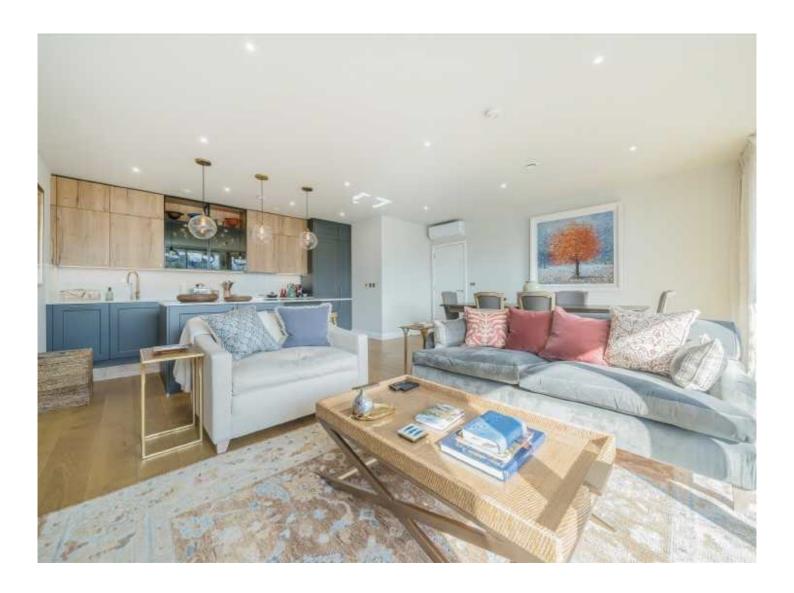

## Colonial Drive, W4

£1,000,000

This three bedroom apartment has been upgraded meticulously to a high standard throughout, including bespoke fixtures, additional built in wardrobes and a stunning open plan kitchen / reception / dining room leading through to a West facing terrace with views over a nature reserve. Additionally there is a porter (from 7am to 7pm), secure entry system, lift access and a private off street parking space included.

This three bedroom apartment has been upgraded meticulously to a high standard throughout, including bespoke fixtures, additional built in wardrobes and a stunning open plan kitchen / reception / dining room leading through to a West facing terrace with views over a nature reserve. Additionally there is a porter (from 7am to 7pm), secure entry system, lift access and a private off street parking space included.

The space to the rear offers dining, reception and a spectacular kitchen and island offering an ideal space for entertaining, this leads out to the West facing terrace. Ideally located just North of Chiswick Park station (District line), which is just 0.1m away. Chiswick High Road and Turnham Green offer a brilliant selection of shops, cafés and restaurants. By car, the A4/M4 is easy access into and out of London.