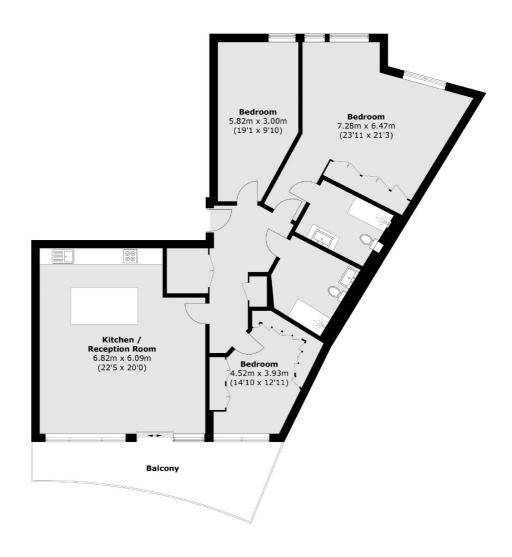

## FLETCHERS

ESTATE AGENTS

Total area (approx.): 129.1 sq. m (1,389.6 sq. ft) Balcony: 16.8 sq. m (180.8 sq. ft)

Fletchers Chiswick Turnham Green Sales 58 Turnham Green Terrace London W4 1QP 020 8987 3000 chiswicksales@fletcherestates.com