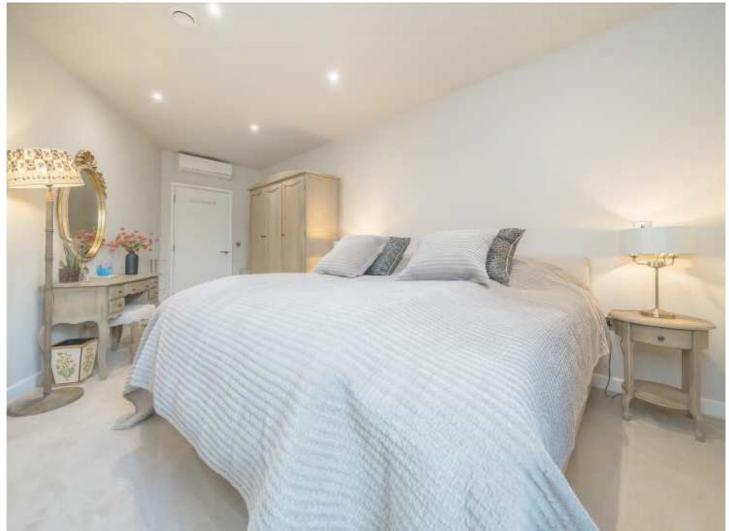

The spacious (23 foot wide) master bedroom has floor to ceiling windows, dressing area, built in bespoke wardrobes and a superb en-suite. There is a further second double bedroom, and a third bedroom which has currently been converted into a dressing room.