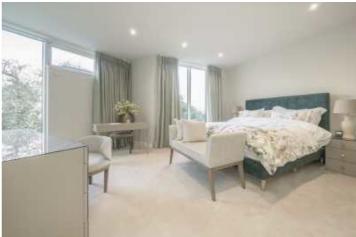

The spacious (23 foot wide) master bedroom has floor to ceiling windows, dressing area, built in bespoke wardrobes and a superb en-suite. There is a further second double bedroom, and a third bedroom which has currently been converted into a dressing room.