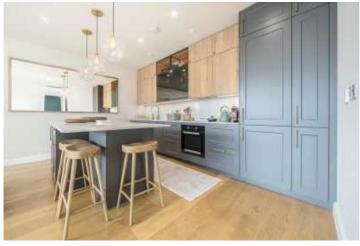

currently been converted into a dressing room.

The space to the rear offers dining, reception and a spectacular kitchen and island offering an ideal space for entertaining, this leads out to the West facing terrace.

The space to the rear offers dining, reception and a spectacular kitchen and island offering an ideal space for entertaining, this leads out to the West facing terrace. Ideally located just North of Chiswick Park station (District line), which is just 0.1m away. Chiswick High Road and Turnham Green offer a brilliant selection of shops, cafés and restaurants. By car, the A4/M4 is easy access into and out of London.