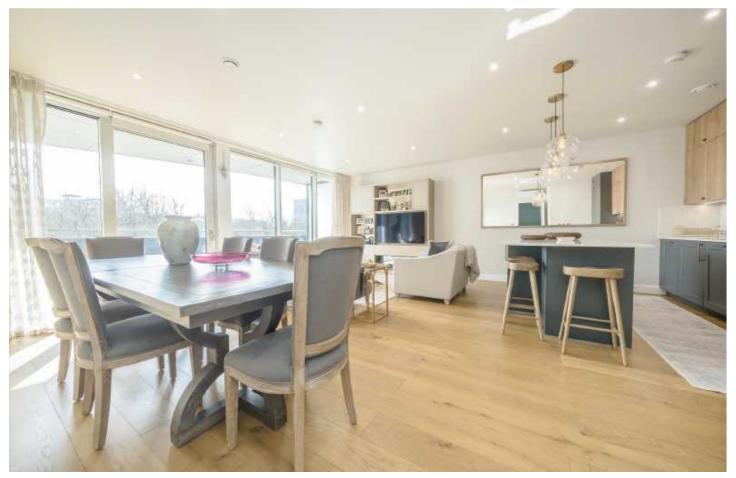

## Colonial Drive, W4

£1,000,000

This three bedroom apartment has been upgraded meticulously to a high standard throughout, including bespoke fixtures, additional built in wardrobes and a stunning open plan kitchen / reception / dining room leading through to a West facing terrace with views over a nature reserve. Additionally there is a porter (from 7am to 7pm), secure entry system, lift access and a private off street parking space included.

currently been converted into a dressing room.

The space to the rear offers dining, reception and a spectacular kitchen and island offering an ideal space for entertaining, this leads out to the West facing terrace.

This three bedroom apartment has been upgraded meticulously to a high standard throughout, including bespoke fixtures, additional built in wardrobes and a stunning open plan kitchen / reception / dining room leading through to a West facing terrace with views over a nature reserve. Additionally there is a porter (from 7am to 7pm), secure entry system, lift access and a private off street parking space included.

The space to the rear offers dining, reception and a spectacular kitchen and island offering an ideal space for entertaining, this leads out to the West facing terrace. Ideally located just North of Chiswick Park station (District line), which is just 0.1m away. Chiswick High Road and Turnham Green offer a brilliant selection of shops, cafés and restaurants. By car, the A4/M4 is easy access into and out of London.