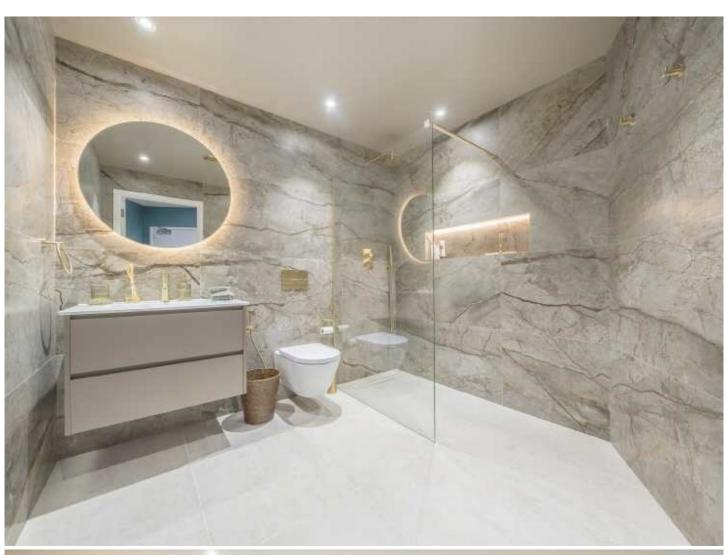

The spacious (23 foot wide) master bedroom has floor to ceiling windows, dressing area, built in bespoke wardrobes and a superb en-suite. There is a further second double bedroom, and a third bedroom which has currently been converted into a dressing room.