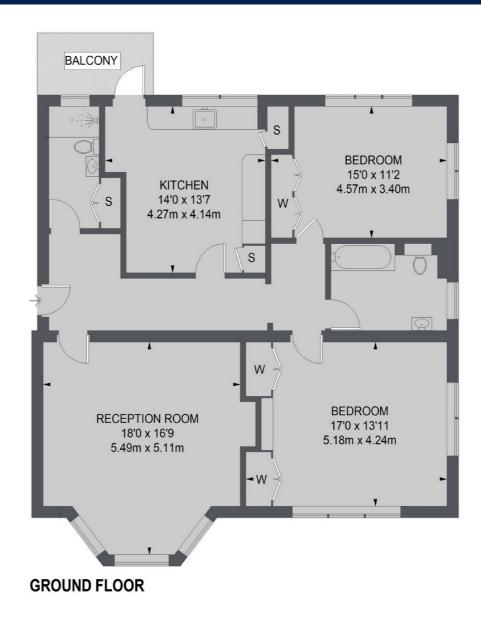

## FLETCHERS

**ESTATE AGENTS** 

TOTAL APPROX. FLOOR AREA 1194 SQ. FT. ( 110.90 SQ. M.)

Fletchers Chiswick Turnham Green Sales 58 Turnham Green Terrace London W4 1QP 020 8987 3000 chiswicksales@fletcherestates.com