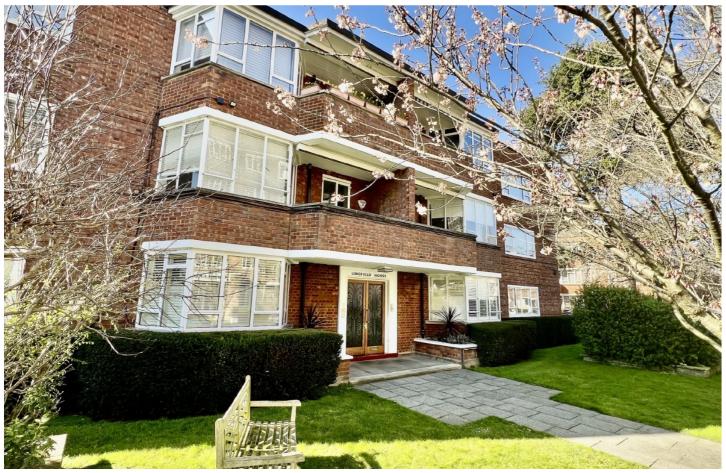

## Heathfield Terrace, W4

£750,000

A rare opportunity to acquire a spacious and elegant flat on the ground floor of this elegant 1930's Art Deco building situated in the sought after Watchfield Estate with beautifully maintained grounds. A very large, circa 1200 sq ft, two bedroom apartment with fantastic proportions, a private terrace and for sale 'chain free'.

The service charge includes off street parking, Heating & Hot Water, daily rubbish collection from your front door, building maintenance and insurance and an Estate Manager/Porter.

The location is superb just south of Turnham Green and Christ Church, and an easy walk to Waitrose on Chiswick High Road with Chiswick Park Station just beyond. Both Turnham Green Terrace & Devonshire Road are a comfortable stroll away as are the wonderful river walks along the Thames Path. Heathrow Airport is 9 miles from your front door and access to the A4/M4 is minutes away in the car.